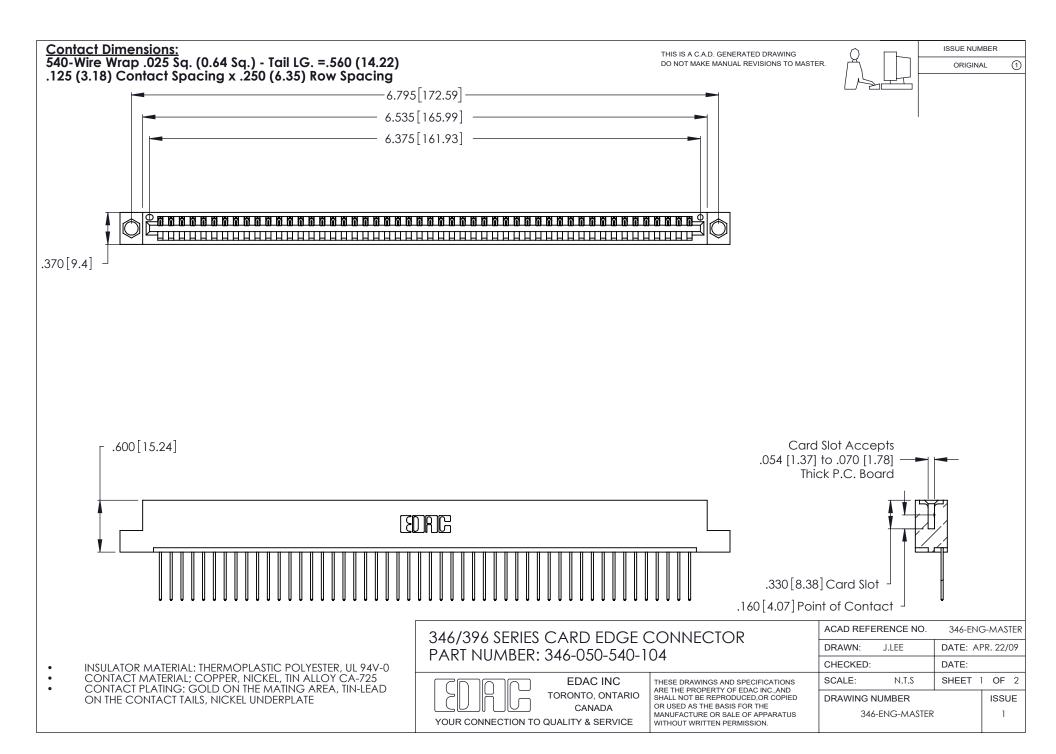

THIS IS A C.A.D. GENERATED DRAWING DO NOT MAKE MANUAL REVISIONS TO MASTER.

ISSUE NUMBER

ORIGINAL

1

**Contact Code 555** 

Contact Code 556

**Contact Code 558** 

**Contact Code 559** 

Contact Code 560

INSULATOR MATERIAL: THERMOPLASTIC POLYESTER, UL 94V-0 CONTACT MATERIAL; COPPER, NICKEL, TIN ALLOY CA-725 CONTACT PLATING: GOLD ON THE MATING AREA, TIN-LEAD

ON THE CONTACT TAILS, NICKEL UNDERPLATE

346/396 SERIES CARD EDGE CONNECTOR CONTACT CODE 555,556,558,559,560 DIMENSIONS

YOUR CONNECTION TO QUALITY & SERVICE

**EDAC INC** TORONTO, ONTARIO CANADA

THESE DRAWINGS AND SPECIFICATIONS ARE THE PROPERTY OF EDAC INC.,AND SHALL NOT BE REPRODUCED, OR COPIED OR USED AS THE BASIS FOR THE MANUFACTURE OR SALE OF APPARATUS WITHOUT WRITTEN PERMISSION.