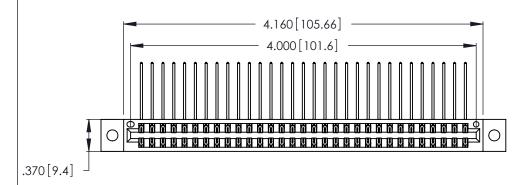

Contact Dimensions:
559-90 Degree Bend (Code 541 Contacts)
See Sheet 2 for Contact Code 555, 556, 558, 559, 560 Dimensions

THIS IS A C.A.D. GENERATED DRAWING DO NOT MAKE MANUAL REVISIONS TO MASTER.

Card Slot Accepts .054 [1.37] to .070 [1.78] Thick P.C. Board .330 [8.38] Card Slot .160 [4.07] Point of Contact

- INSULATOR MATERIAL: THERMOPLASTIC POLYESTER, UL 94V-0 CONTACT MATERIAL; COPPER, NICKEL, TIN ALLOY CA-725
- CONTACT PLATING: GOLD ON THE MATING AREA, TIN-LEAD ON THE CONTACT TAILS, NICKEL UNDERPLATE

| 346/396 SERIES CARD EDGE CONNECTOR |
|------------------------------------|
| PART NUMBER: 346-062-559-202       |