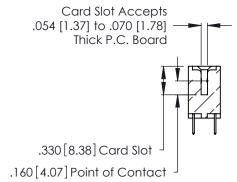

<u>Contact Dimensions:</u>
520-P.C. Tail .030x.018 (0.76x0.46) - Tail LG. = .175 (4.45) .125 (3.18) Contact Spacing x .250 (6.35) Row Spacing

THIS IS A C.A.D. GENERATED DRAWING DO NOT MAKE MANUAL REVISIONS TO MASTER.

Contact Code 560

INSULATOR MATERIAL: THERMOPLASTIC POLYESTER, UL 94V-0 CONTACT MATERIAL; COPPER, NICKEL, TIN ALLOY CA-725 CONTACT PLATING: GOLD ON THE MATING AREA, TIN-LEAD ON THE CONTACT TAILS, NICKEL UNDERPLATE