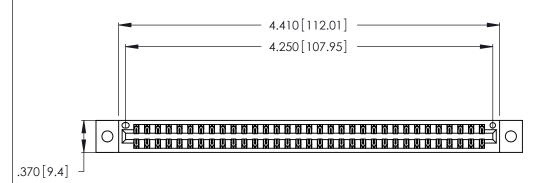

<u>Contact Dimensions:</u>
520-P.C. Tail .030x.018 (0.76x0.46) - Tail LG. = .175 (4.45) .125 (3.18) Contact Spacing x .250 (6.35) Row Spacing

THIS IS A C.A.D. GENERATED DRAWING DO NOT MAKE MANUAL REVISIONS TO MASTER.

1

INSULATOR MATERIAL: THERMOPLASTIC POLYESTER, UL 94V-0 CONTACT MATERIAL; COPPER, NICKEL, TIN ALLOY CA-725

CONTACT PLATING: GOLD ON THE MATING AREA, TIN-LEAD ON THE CONTACT TAILS, NICKEL UNDERPLATE

| 346/396 SERIES CARD EDGE CONNECTOR |
|------------------------------------|
| PART NUMBER: 346-066-520-802       |