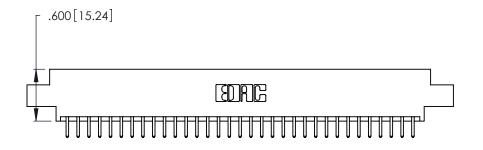

1

INSULATOR MATERIAL: THERMOPLASTIC POLYESTER, UL 94V-0 CONTACT MATERIAL; COPPER, NICKEL, TIN ALLOY CA-725

CONTACT PLATING: GOLD ON THE MATING AREA, TIN-LEAD ON THE CONTACT TAILS, NICKEL UNDERPLATE

| 346/396 SERIES CARD EDGE CONNECTOR |
|------------------------------------|
| PART NUMBER: 346-066-520-802       |

346/396 SERIES CARD EDGE CONNECTOR CONTACT CODE 555,556,558,559,560 DIMENSIONS

YOUR CONNECTION TO QUALITY & SERVICE

**EDAC INC** TORONTO, ONTARIO CANADA

THESE DRAWINGS AND SPECIFICATIONS ARE THE PROPERTY OF EDAC INC.,AND SHALL NOT BE REPRODUCED, OR COPIED OR USED AS THE BASIS FOR THE MANUFACTURE OR SALE OF APPARATUS WITHOUT WRITTEN PERMISSION.