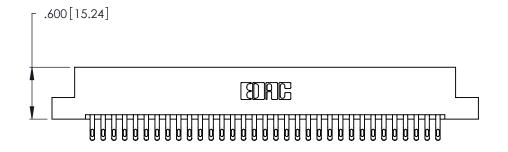

Contact Dimensions:
555-Extender Board Bend (Code 500 Contacts)
See Sheet 2 for Contact Code 555, 556, 558, 559, 560 Dimensions

.370 [9.4]

THIS IS A C.A.D. GENERATED DRAWING DO NOT MAKE MANUAL REVISIONS TO MASTER.

Card Slot Accepts .054 [1.37] to .070 [1.78] Thick P.C. Board .330 [8.38] Card Slot .160 [4.07] Point of Contact

INSULATOR MATERIAL: THERMOPLASTIC POLYESTER, UL 94V-0 CONTACT MATERIAL; COPPER, NICKEL, TIN\_ALLOY CA-725

CONTACT PLATING: GOLD ON THE MATING AREA, TIN-LEAD ON THE CONTACT TAILS, NICKEL UNDERPLATE

| 346/396 SERIES CARD EDGE CONNECTOR |
|------------------------------------|
| PART NUMBER: 346-066-555-204       |

YOUR CONNECTION TO QUALITY & SERVICE

**EDAC INC** TORONTO, ONTARIO CANADA

THESE DRAWINGS AND SPECIFICATIONS ARE THE PROPERTY OF EDAC INC.,AND SHALL NOT BE REPRODUCED, OR COPIED OR USED AS THE BASIS FOR THE MANUFACTURE OR SALE OF APPARATUS WITHOUT WRITTEN PERMISSION.