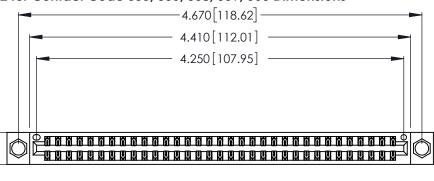

Contact Dimensions:
555-Extender Board Bend (Code 500 Contacts)
See Sheet 2 for Contact Code 555, 556, 558, 559, 560 Dimensions

.370 [9.4]

THIS IS A C.A.D. GENERATED DRAWING DO NOT MAKE MANUAL REVISIONS TO MASTER.

Card Slot Accepts .054 [1.37] to .070 [1.78] Thick P.C. Board .330 [8.38] Card Slot .160 [4.07] Point of Contact

INSULATOR MATERIAL: THERMOPLASTIC POLYESTER, UL 94V-0 CONTACT MATERIAL; COPPER, NICKEL, TIN\_ALLOY CA-725

CONTACT PLATING: GOLD ON THE MATING AREA, TIN-LEAD ON THE CONTACT TAILS, NICKEL UNDERPLATE

| 346/396 SERIES CARD EDGE CONNECTOR |
|------------------------------------|
| PART NUMBER: 346-066-555-204       |

YOUR CONNECTION TO QUALITY & SERVICE

**EDAC INC** TORONTO, ONTARIO CANADA

THESE DRAWINGS AND SPECIFICATIONS ARE THE PROPERTY OF EDAC INC.,AND SHALL NOT BE REPRODUCED, OR COPIED OR USED AS THE BASIS FOR THE MANUFACTURE OR SALE OF APPARATUS WITHOUT WRITTEN PERMISSION.