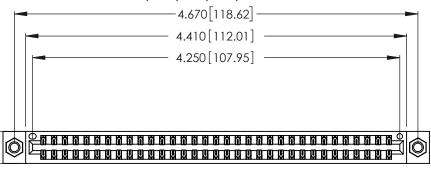

INSULATOR MATERIAL: THERMOPLASTIC POLYESTER, UL 94V-0 CONTACT MATERIAL; COPPER, NICKEL, TIN\_ALLOY CA-725

CONTACT PLATING: GOLD ON THE MATING AREA, TIN-LEAD ON THE CONTACT TAILS, NICKEL UNDERPLATE

346/396 SERIES CARD EDGE CONNECTOR PART NUMBER: 346-066-560-807

**EDAC INC** TORONTO, ONTARIO CANADA

THESE DRAWINGS AND SPECIFICATIONS ARE THE PROPERTY OF EDAC INC.,AND SHALL NOT BE REPRODUCED, OR COPIED OR USED AS THE BASIS FOR THE MANUFACTURE OR SALE OF APPARATUS WITHOUT WRITTEN PERMISSION.

| ACAD REFERENCE NO. |       | 346-ENG-MASTER   |      |
|--------------------|-------|------------------|------|
| DRAWN:             | J.LEE | DATE: APR. 22/09 |      |
| CHECKED:           |       | DATE:            |      |
| SCALE:             | N.T.S | SHEET            | OF 2 |
| DRAWING NUMBER     |       | ISSUE            |      |
| 346-ENG-MASTER     |       |                  | 1    |