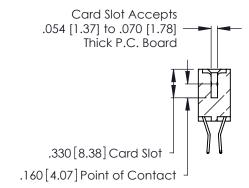

Contact Code 560

INSULATOR MATERIAL: THERMOPLASTIC POLYESTER, UL 94V-0 CONTACT MATERIAL; COPPER, NICKEL, TIN ALLOY CA-725 CONTACT PLATING: GOLD ON THE MATING AREA, TIN-LEAD ON THE CONTACT TAILS, NICKEL UNDERPLATE

346/396 SERIES CARD EDGE CONNECTOR CONTACT CODE 555,556,558,559,560 DIMENSIONS

YOUR CONNECTION TO QUALITY & SERVICE

**EDAC INC** TORONTO, ONTARIO CANADA

THESE DRAWINGS AND SPECIFICATIONS ARE THE PROPERTY OF EDAC INC.,AND SHALL NOT BE REPRODUCED, OR COPIED OR USED AS THE BASIS FOR THE MANUFACTURE OR SALE OF APPARATUS WITHOUT WRITTEN PERMISSION.