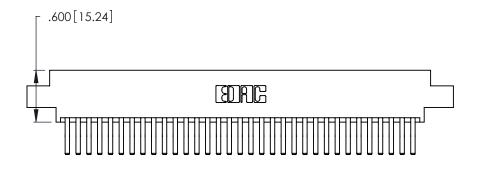

Contact Dimensions:
560-Extender Board Bend (Code 523 Contacts)
See Sheet 2 for Contact Code 555, 556, 558, 559, 560 Dimensions

.370 [9.4]

THIS IS A C.A.D. GENERATED DRAWING DO NOT MAKE MANUAL REVISIONS TO MASTER.

INSULATOR MATERIAL: THERMOPLASTIC POLYESTER, UL 94V-0 CONTACT MATERIAL; COPPER, NICKEL, TIN\_ALLOY CA-725

CONTACT PLATING: GOLD ON THE MATING AREA, TIN-LEAD ON THE CONTACT TAILS, NICKEL UNDERPLATE

346/396 SERIES CARD EDGE CONNECTOR PART NUMBER: 346-066-560-807