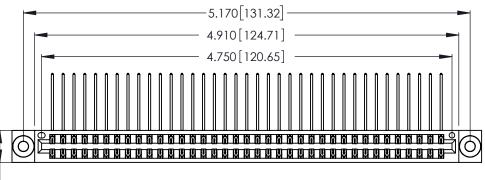

Contact Dimensions:
558-90 Degree Bend (Code 541 Contacts)
See Sheet 2 for Contact Code 555, 556, 558, 559, 560 Dimensions

.370 [9.4]

THIS IS A C.A.D. GENERATED DRAWING DO NOT MAKE MANUAL REVISIONS TO MASTER.

Card Slot Accepts .054 [1.37] to .070 [1.78] Thick P.C. Board .330 [8.38] Card Slot .160 [4.07] Point of Contact

INSULATOR MATERIAL: THERMOPLASTIC POLYESTER, UL 94V-0 CONTACT MATERIAL; COPPER, NICKEL, TIN ALLOY CA-725

CONTACT PLATING: GOLD ON THE MATING AREA, TIN-LEAD ON THE CONTACT TAILS, NICKEL UNDERPLATE

346/396 SERIES CARD EDGE CONNECTOR PART NUMBER: 346-074-558-803

YOUR CONNECTION TO QUALITY & SERVICE

**EDAC INC** TORONTO, ONTARIO CANADA