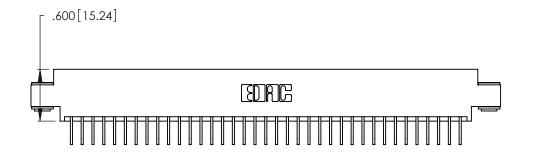

Contact Dimensions:
558-90 Degree Bend (Code 541 Contacts)
See Sheet 2 for Contact Code 555, 556, 558, 559, 560 Dimensions

.370 [9.4]

THIS IS A C.A.D. GENERATED DRAWING DO NOT MAKE MANUAL REVISIONS TO MASTER.

Card Slot Accepts .054 [1.37] to .070 [1.78] Thick P.C. Board .330 [8.38] Card Slot .160 [4.07] Point of Contact

INSULATOR MATERIAL: THERMOPLASTIC POLYESTER, UL 94V-0 CONTACT MATERIAL; COPPER, NICKEL, TIN ALLOY CA-725

CONTACT PLATING: GOLD ON THE MATING AREA, TIN-LEAD ON THE CONTACT TAILS, NICKEL UNDERPLATE

346/396 SERIES CARD EDGE CONNECTOR PART NUMBER: 346-074-558-803

YOUR CONNECTION TO QUALITY & SERVICE

**EDAC INC** TORONTO, ONTARIO CANADA