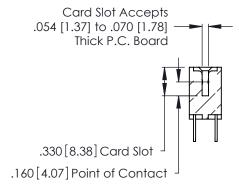

346/396 SERIES CARD EDGE CONNECTOR CONTACT CODE 555,556,558,559,560 DIMENSIONS

YOUR CONNECTION TO QUALITY & SERVICE

**EDAC INC** TORONTO, ONTARIO CANADA

THESE DRAWINGS AND SPECIFICATIONS ARE THE PROPERTY OF EDAC INC.,AND SHALL NOT BE REPRODUCED, OR COPIED OR USED AS THE BASIS FOR THE MANUFACTURE OR SALE OF APPARATUS WITHOUT WRITTEN PERMISSION.

Contact Code 560

INSULATOR MATERIAL: THERMOPLASTIC POLYESTER, UL 94V-0 CONTACT MATERIAL; COPPER, NICKEL, TIN ALLOY CA-725 CONTACT PLATING: GOLD ON THE MATING AREA, TIN-LEAD

ON THE CONTACT TAILS, NICKEL UNDERPLATE