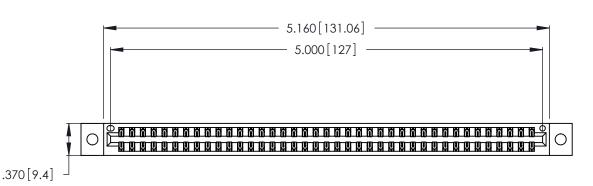

346/396 SERIES CARD EDGE CONNECTOR PART NUMBER: 346-078-500-802

**EDAC INC** TORONTO, ONTARIO CANADA

THESE DRAWINGS AND SPECIFICATIONS ARE THE PROPERTY OF EDAC INC.,AND SHALL NOT BE REPRODUCED, OR COPIED OR USED AS THE BASIS FOR THE MANUFACTURE OR SALE OF APPARATUS WITHOUT WRITTEN PERMISSION.

Contact Dimensions: 500-Wire Hole .050x.025 (1.27x0.64) - Tail LG. =.260 (6.60) .125 (3.18) Contact Spacing x .250 (6.35) Row Spacing

THIS IS A C.A.D. GENERATED DRAWING DO NOT MAKE MANUAL REVISIONS TO MASTER.

.600 [15.24] 

- INSULATOR MATERIAL: THERMOPLASTIC POLYESTER, UL 94V-0 CONTACT MATERIAL; COPPER, NICKEL, TIN ALLOY CA-725
- CONTACT PLATING: GOLD ON THE MATING AREA, TIN-LEAD ON THE CONTACT TAILS, NICKEL UNDERPLATE