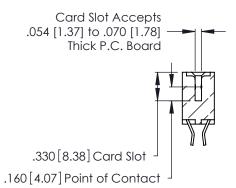

- INSULATOR MATERIAL: THERMOPLASTIC POLYESTER, UL 94V-0 CONTACT MATERIAL; COPPER, NICKEL, TIN\_ALLOY CA-725
- CONTACT PLATING: GOLD ON THE MATING AREA, TIN-LEAD ON THE CONTACT TAILS, NICKEL UNDERPLATE

Contact Code 560

INSULATOR MATERIAL: THERMOPLASTIC POLYESTER, UL 94V-0 CONTACT MATERIAL; COPPER, NICKEL, TIN ALLOY CA-725 CONTACT PLATING: GOLD ON THE MATING AREA, TIN-LEAD

ON THE CONTACT TAILS, NICKEL UNDERPLATE