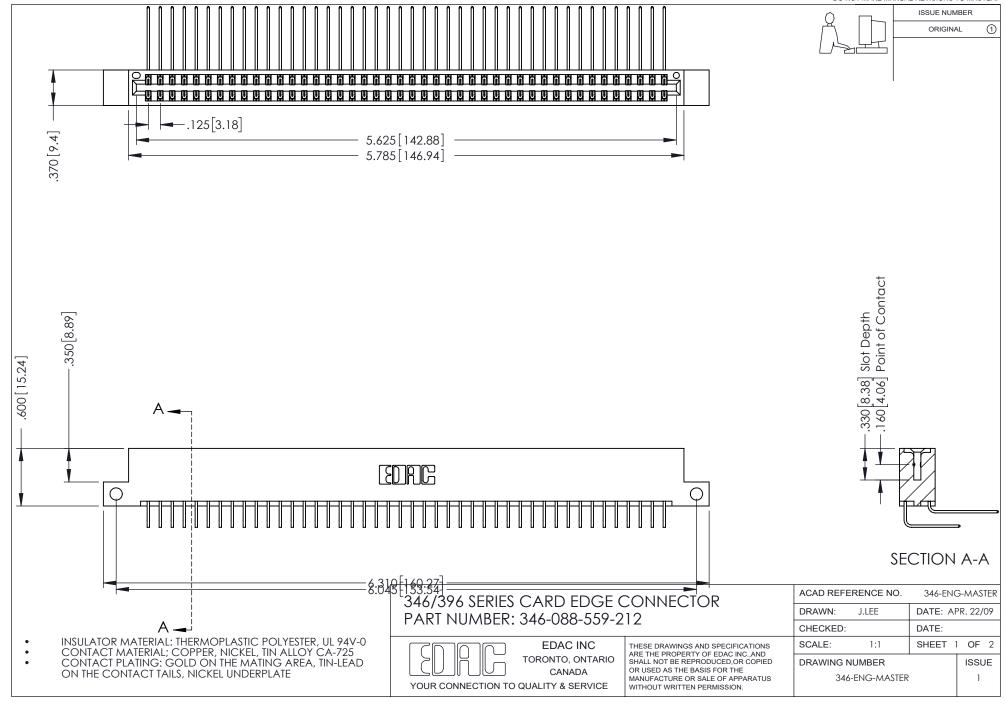

## **Contact Code 556**

INSULATOR MATERIAL: THERMOPLASTIC POLYESTER, UL 94V-0 CONTACT MATERIAL; COPPER, NICKEL, TIN ALLOY CA-725 CONTACT PLATING: GOLD ON THE MATING AREA, TIN-LEAD

ON THE CONTACT TAILS, NICKEL UNDERPLATE

## 346/396 SERIES CARD EDGE CONNECTOR CONTACT CODE 555,556,558,559,560 DIMENSIONS

YOUR CONNECTION TO QUALITY & SERVICE

**EDAC INC** TORONTO, ONTARIO CANADA

THESE DRAWINGS AND SPECIFICATIONS ARE THE PROPERTY OF EDAC INC.,AND SHALL NOT BE REPRODUCED, OR COPIED OR USED AS THE BASIS FOR THE MANUFACTURE OR SALE OF APPARATUS WITHOUT WRITTEN PERMISSION.