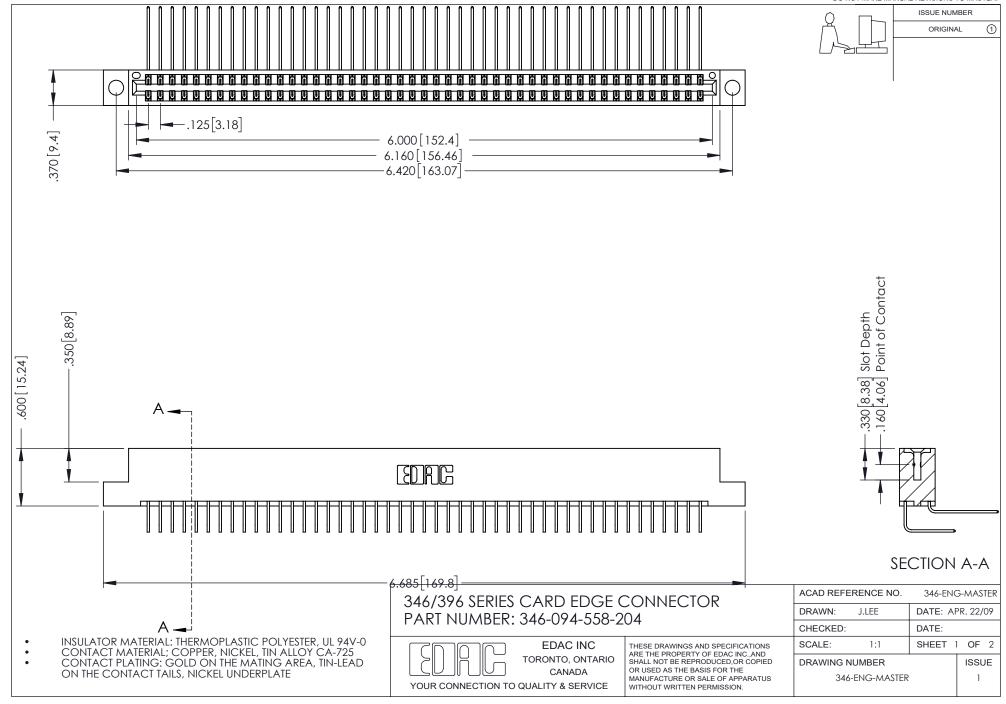

## **Contact Code 556**

INSULATOR MATERIAL: THERMOPLASTIC POLYESTER, UL 94V-0 CONTACT MATERIAL; COPPER, NICKEL, TIN ALLOY CA-725 CONTACT PLATING: GOLD ON THE MATING AREA, TIN-LEAD

ON THE CONTACT TAILS, NICKEL UNDERPLATE

## 346/396 SERIES CARD EDGE CONNECTOR CONTACT CODE 555,556,558,559,560 DIMENSIONS

YOUR CONNECTION TO QUALITY & SERVICE

**EDAC INC** TORONTO, ONTARIO CANADA

THESE DRAWINGS AND SPECIFICATIONS ARE THE PROPERTY OF EDAC INC.,AND SHALL NOT BE REPRODUCED, OR COPIED OR USED AS THE BASIS FOR THE MANUFACTURE OR SALE OF APPARATUS WITHOUT WRITTEN PERMISSION.