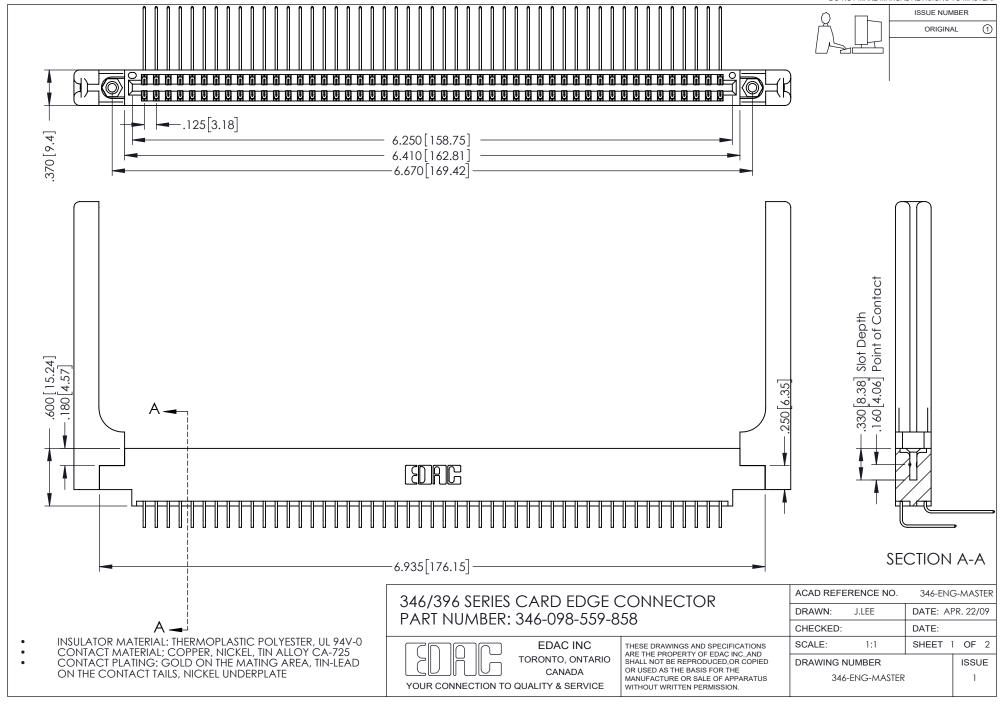

## **Contact Code 556**

INSULATOR MATERIAL: THERMOPLASTIC POLYESTER, UL 94V-0 CONTACT MATERIAL; COPPER, NICKEL, TIN ALLOY CA-725 CONTACT PLATING: GOLD ON THE MATING AREA, TIN-LEAD

ON THE CONTACT TAILS, NICKEL UNDERPLATE

## 346/396 SERIES CARD EDGE CONNECTOR CONTACT CODE 555,556,558,559,560 DIMENSIONS

YOUR CONNECTION TO QUALITY & SERVICE

**EDAC INC** TORONTO, ONTARIO CANADA

THESE DRAWINGS AND SPECIFICATIONS ARE THE PROPERTY OF EDAC INC.,AND SHALL NOT BE REPRODUCED, OR COPIED OR USED AS THE BASIS FOR THE MANUFACTURE OR SALE OF APPARATUS WITHOUT WRITTEN PERMISSION.