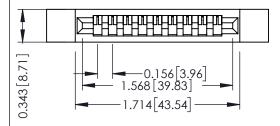

**Mounting Option Contact Detail** 

.128 (3.25) Dia. Side Mounting Holes Wire Hole .087x.013(2.21x0.33) - Tail LG=.282(7.16) .156 [3.96] Contact Spacing x .200 [5.08] Row Spacing