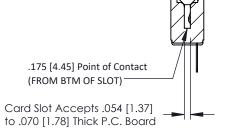

**Mounting Option Contact Detail** 

.128 (3.25) Dia. Side Mounting Holes Wire Hole .087x.013(2.21x0.33) - Tail LG=.282(7.16) .156 [3.96] Contact Spacing x .200 [5.08] Row Spacing