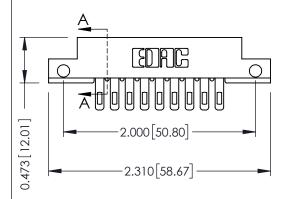

## SECTION A-A

| 307 / 357 Card Edge Connector<br>Part Number: 357-009-505-112         |                                                                                                                                                                                                 | ACAD REFERENCE NO. 307 ENG MASTER |             |          |           |
|-----------------------------------------------------------------------|-------------------------------------------------------------------------------------------------------------------------------------------------------------------------------------------------|-----------------------------------|-------------|----------|-----------|
|                                                                       |                                                                                                                                                                                                 | DRAWN:                            | J.LEE       | DATE: AU | IG. 11/09 |
|                                                                       |                                                                                                                                                                                                 | CHECKED:                          |             | DATE:    |           |
| EDAC INC TORONTO, ONTARIO CANADA YOUR CONNECTION TO QUALITY & SERVICE | THESE DRAWINGS AND SPECIFICATIONS ARE THE PROPERTY OF EDAC INC.,AND SHALL NOT BE REPRODUCED,OR COPIED OR USED AS THE BASIS FOR THE MANUFACTURE OR SALE OF APPARATUS WITHOUT WRITTEN PERMISSION. | SCALE:                            | NTS         | SHEET    | 1 OF 3    |
|                                                                       |                                                                                                                                                                                                 | DRAWING                           | NUMBER      |          | ISSUE     |
|                                                                       |                                                                                                                                                                                                 | 3                                 | 07 Assembly |          | 1         |