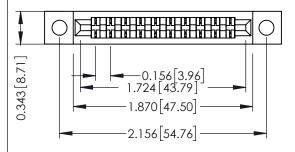

**Mounting Option** .128 (3.25) Dia. Mounting Holes **Contact Detail** 

Wire Wrap .046x.014(1.17x0.36) - Tail LG=.495(12.57) .156 [3.96] Contact Spacing x .200 [5.08] Row Spacing