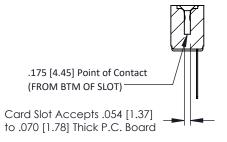

**Mounting Option** .128 (3.25) Dia. Mounting Holes **Contact Detail** 

Wire Wrap .046x.014(1.17x0.36) - Tail LG=.495(12.57) .156 [3.96] Contact Spacing x .200 [5.08] Row Spacing

## **See Accompanying Pages for:**

- **Contact Bend Details**
- **Mounting Options**