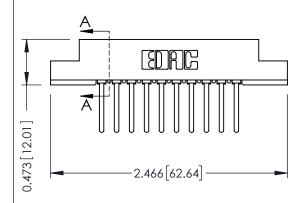

**Mounting Option** .128 (3.25) Dia. Mounting Holes **Contact Detail** 

Wire Wrap .046x.014(1.17x0.36) - Tail LG=.495(12.57) .156 [3.96] Contact Spacing x .200 [5.08] Row Spacing

## **See Accompanying Pages for:**

- **Contact Bend Details**
- **Mounting Options**