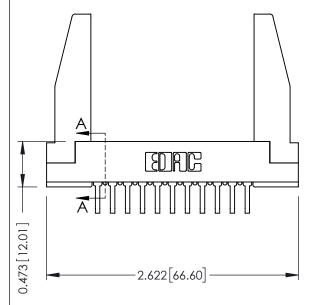

Mounting Option
In-Line Card Guides

**Contact Detail** 

90 Degree Bend (Code 522 and 540 Contacts) .156 [3.96] Contact Spacing x .200 [5.08] Row Spacing THIS IS A C.A.D. GENERATED DRAWING DO NOT MAKE MANUAL REVISIONS TO MAS