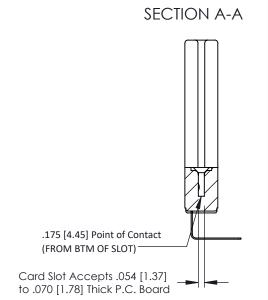

Mounting Option
In-Line Card Guides

**Contact Detail** 

90 Degree Bend (Code 522 and 540 Contacts) .156 [3.96] Contact Spacing x .200 [5.08] Row Spacing THIS IS A C.A.D. GENERATED DRAWING DO NOT MAKE MANUAL REVISIONS TO MAS