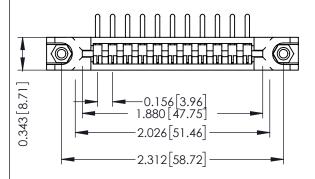

Mounting Option
In-Line Card Guides

**Contact Detail** 

90 Degree Bend (Code 522 and 540 Contacts) .156 [3.96] Contact Spacing x .200 [5.08] Row Spacing THIS IS A C.A.D. GENERATED DRAWING DO NOT MAKE MANUAL REVISIONS TO MAS