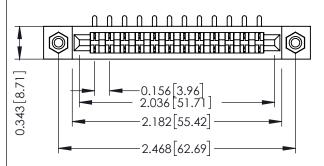

**Mounting Option** #4-40 Unified Threaded Inserts **Contact Detail** 

90 Degree Bend (Code 421 Contacts)

.156 [3.96] Contact Spacing x .200 [5.08] Row Spacing

THIS IS A C.A.D. GENERATED DRAWING DO NOT MAKE MANUAL REVISIONS TO MASTER.