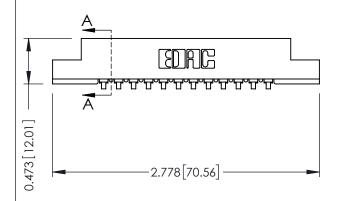

## SECTION A-A

307 / 357 Card Edge Connector Part Number: 357-012-453-108

**EDAC INC** TORONTO, ONTARIO CANADA

THESE DRAWINGS AND SPECIFICATIONS ARE THE PROPERTY OF EDAC INC.,AND SHALL NOT BE REPRODUCED, OR COPIED OR USED AS THE BASIS FOR THE MANUFACTURE OR SALE OF APPARATUS WITHOUT WRITTEN PERMISSION.