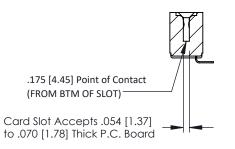

**Mounting Option** #4-40 Unified Threaded Inserts **Contact Detail** 

90 Degree Bend (Code 421 Contacts)

.156 [3.96] Contact Spacing x .200 [5.08] Row Spacing

THIS IS A C.A.D. GENERATED DRAWING DO NOT MAKE MANUAL REVISIONS TO MASTER.