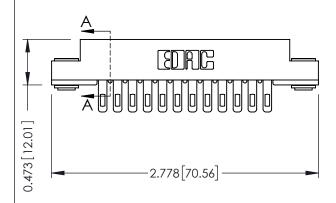

## **See Accompanying Pages for:**

- Contact Bend Details
- Mounting Options

SECTION A-A

307 ENG MASTER
DATE: AUG. 11/09

SHEET 1 OF 3

| 307 / 357 Card Edge Connector<br>Part Number: 357-012-505-103 |                            |                                                                                                                                             | ACAD REFERENCE NO. |             |
|---------------------------------------------------------------|----------------------------|---------------------------------------------------------------------------------------------------------------------------------------------|--------------------|-------------|
|                                                               |                            |                                                                                                                                             | DRAWN:             | J.LEE       |
|                                                               |                            |                                                                                                                                             | CHECKED:           |             |
|                                                               | EDAC INC                   | THESE DRAWINGS AND SPECIFICATIONS<br>ARE THE PROPERTY OF EDAC INC.,AND<br>SHALL NOT BE REPRODUCED,OR COPIED<br>OR USED AS THE BASIS FOR THE | SCALE:             | NTS         |
|                                                               | TORONTO, ONTARIO<br>CANADA |                                                                                                                                             | DRAWING            | NUMBER      |
| YOUR CONNECTION TO (                                          | 0711111071                 | MANUFACTURE OR SALE OF APPARATUS WITHOUT WRITTEN PERMISSION.                                                                                | 3                  | 07 Assembly |