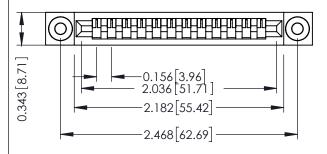

Mounting Option
.116 (2.95) I.D. Floating Eyelets

**Contact Detail** 

Wire Hole .087x.013(2.21x0.33) - Tail LG=.282(7.16) .156 [3.96] Contact Spacing x .200 [5.08] Row Spacing THIS IS A C.A.D. GENERATED DRAWING DO NOT MAKE MANUAL REVISIONS TO MAS