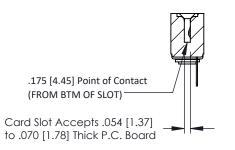

Mounting Option
.116 (2.95) I.D. Floating Eyelets

**Contact Detail** 

Wire Hole .087x.013(2.21x0.33) - Tail LG=.282(7.16) .156 [3.96] Contact Spacing x .200 [5.08] Row Spacing THIS IS A C.A.D. GENERATED DRAWING DO NOT MAKE MANUAL REVISIONS TO MAS