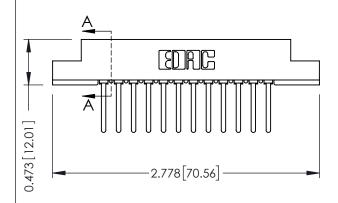

## **See Accompanying Pages for:**

- **Contact Bend Details**
- **Mounting Options**

SECTION A-A

| 307 / 357 Card Edge Connector<br>Part Number: 357-012-541-107 |                                                                                                                                                                                                 | ACAD REFERENCE NO. 307 ENG MASTER |              |          |           |
|---------------------------------------------------------------|-------------------------------------------------------------------------------------------------------------------------------------------------------------------------------------------------|-----------------------------------|--------------|----------|-----------|
|                                                               |                                                                                                                                                                                                 | DRAWN:                            | J.LEE        | DATE: AU | IG. 11/09 |
|                                                               |                                                                                                                                                                                                 | CHECKED:                          |              | DATE:    |           |
|                                                               | THESE DRAWINGS AND SPECIFICATIONS ARE THE PROPERTY OF EDAC INC.,AND SHALL NOT BE REPRODUCED,OR COPIED OR USED AS THE BASIS FOR THE MANUFACTURE OR SALE OF APPARATUS WITHOUT WRITTEN PERMISSION. | SCALE:                            | NTS          | SHEET    | 1 OF 3    |
|                                                               |                                                                                                                                                                                                 | DRAWING                           | NUMBER       |          | ISSUE     |
|                                                               |                                                                                                                                                                                                 | 3                                 | 307 Assembly |          | 1         |