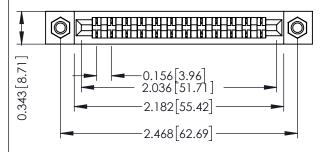

**Mounting Option** M3-0.5 Metric Threaded Inserts **Contact Detail** 

Wire Wrap .046x.014(1.17x0.36) - Tail LG=.495(12.57) .156 [3.96] Contact Spacing x .200 [5.08] Row Spacing