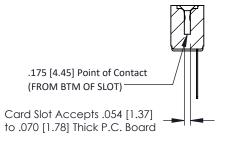

**Mounting Option** M3-0.5 Metric Threaded Inserts **Contact Detail** 

Wire Wrap .046x.014(1.17x0.36) - Tail LG=.495(12.57) .156 [3.96] Contact Spacing x .200 [5.08] Row Spacing





## **See Accompanying Pages for:**

- **Contact Bend Details**
- **Mounting Options**

SECTION A-A



| 307 / 357 Card Edge Connector<br>Part Number: 357-012-541-107 |                                                                                                                                                                                                 | ACAD REFERENCE NO. 307 ENG MASTER |              |          |           |
|---------------------------------------------------------------|-------------------------------------------------------------------------------------------------------------------------------------------------------------------------------------------------|-----------------------------------|--------------|----------|-----------|
|                                                               |