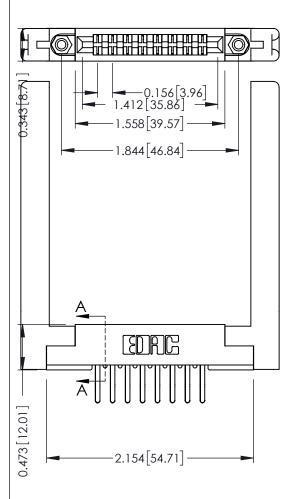

Mounting Option
In-Line Card Guides

**Contact Detail** 

Extender Board Bend (Code 422 Contacts)
.156 [3.96] Contact Spacing x .200 [5.08] Row Spacing

THIS IS A C.A.D. GENERATED DRAWING DO NOT MAKE MANUAL REVISIONS TO MAS

ISSUE NUMBER

SECTION A-A

ORIGINAL

See Accompanying Pages for:

- Contact Bend Details
- Mounting Options

EDAC INC
TORONTO, ONTARIO
CANADA
YOUR CONNECTION TO QUALITY & SERVICE

Part Number: 357-016-460-278

THESE DRAWINGS AND SPECIFICATIONS ARE THE PROPERTY OF EDAC INC.,AND SHALL NOT BE REPRODUCED,OR COPIETOR USED AS THE BASIS FOR THE MANUFACTURE OR SALE OF APPARATUS WITHOUT WRITTEN PERMISSION.

SCALE: NTS SHEET 1 OF 3

DRAWING NUMBER

307 Assembly 1

DATE: AUG. 11/09

J.LEE