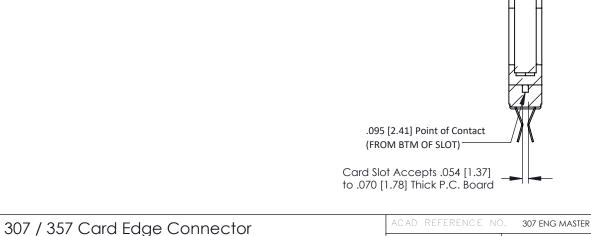

Mounting Option
In-Line Card Guides

**Contact Detail** 

Extender Board Bend (Code 422 Contacts)
.156 [3.96] Contact Spacing x .200 [5.08] Row Spacing

THIS IS A C.A.D. GENERATED DRAWING DO NOT MAKE MANUAL REVISIONS TO MAS

ISSUE NUMBER

SECTION A-A

ORIGINAL

See Accompanying Pages for:

- Contact Bend Details
- Mounting Options

EDAC INC
TORONTO, ONTARIO
CANADA
YOUR CONNECTION TO QUALITY & SERVICE

Part Number: 357-016-460-278

THESE DRAWINGS AND SPECIFICATIONS ARE THE PROPERTY OF EDAC INC.,AND SHALL NOT BE REPRODUCED,OR COPIETOR USED AS THE BASIS FOR THE MANUFACTURE OR SALE OF APPARATUS WITHOUT WRITTEN PERMISSION.