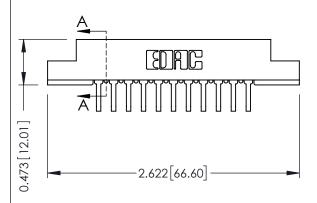

## SECTION A-A

307 ENG MASTER

DATE: AUG. 11/09

SHEET 1 OF 3

J.LEE

307 Assembly

NTS

307 / 357 Card Edge Connector

Part Number: 357-022-558-208

EDAC INC
TORONTO, ONTARIO
CANADA
YOUR CONNECTION TO QUALITY & SERVICE

TORONTO TORONTO TO QUALITY & SERVICE

TORONTO TORONTO TO QUALITY & SERVICE

TORONTO TORONTO TO QUALITY & SERVICE