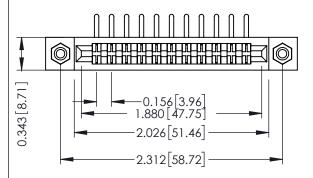

Mounting Option
#4-40 Unified Threaded Inserts

**Contact Detail** 

90 Degree Bend (Code 522 and 540 Contacts) .156 [3.96] Contact Spacing x .200 [5.08] Row Spacing THIS IS A C.A.D. GENERATED DRAWING DO NOT MAKE MANUAL REVISIONS TO MAS

## SECTION A-A

307 ENG MASTER

DATE: AUG. 11/09

SHEET 1 OF 3

J.LEE

307 Assembly

NTS

307 / 357 Card Edge Connector

Part Number: 357-022-558-208

EDAC INC
TORONTO, ONTARIO
CANADA
YOUR CONNECTION TO QUALITY & SERVICE

TORONTO TORONTO TO QUALITY & SERVICE

TORONTO TORONTO TO QUALITY & SERVICE

TORONTO TORONTO TO QUALITY & SERVICE