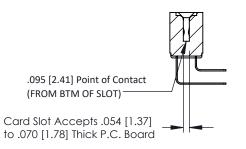

## SECTION A-A

307 ENG MASTER

DATE: AUG. 11/09

SHEET 1 OF 3

J.LEE

307 Assembly

NTS

307 / 357 Card Edge Connector

Part Number: 357-022-558-208

EDAC INC
TORONTO, ONTARIO
CANADA
YOUR CONNECTION TO QUALITY & SERVICE

TORONTO TORONTO TO QUALITY & SERVICE

TORONTO TORONTO TO QUALITY & SERVICE

TORONTO TORONTO TO QUALITY & SERVICE