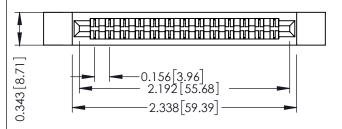

**Mounting Option** 

**Contact Detail** 

.128 (3.25) Dia. Side Mounting Holes Extender Board Bend (Code 422 Contacts)
.156 [3.96] Contact Spacing x .200 [5.08] Row Spacing

THIS IS A C.A.D. GENERATED DRAWING DO NOT MAKE MANUAL REVISIONS TO MAS