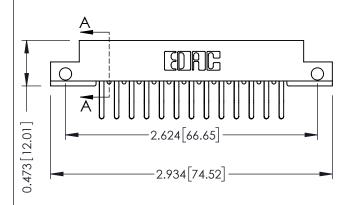

## **See Accompanying Pages for:**

- Contact Bend Details
- Mounting Options

SECTION A-A

307 ENG MASTER
DATE: AUG. 11/09

SHEET 1 OF 3

J.LEE

307 Assembly

NTS