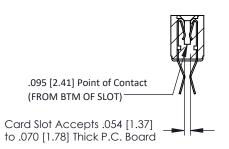

**Mounting Option** 

**Contact Detail** 

.128 (3.25) Dia. Side Mounting Holes Extender Board Bend (Code 422 Contacts)
.156 [3.96] Contact Spacing x .200 [5.08] Row Spacing

THIS IS A C.A.D. GENERATED DRAWING DO NOT MAKE MANUAL REVISIONS TO MAS