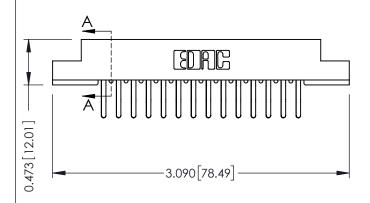

Mounting Option
#4-40 Unified Threaded Inserts

**Contact Detail** 

Extender Board Bend (Code 522 Contacts)
.156 [3.96] Contact Spacing x .200 [5.08] Row Spacing

THIS IS A C.A.D. GENERATED DRAWING DO NOT MAKE MANUAL REVISIONS TO MAS

## **See Accompanying Pages for:**

- Contact Bend Details
- Mounting Options

SECTION A-A

307 ENG MASTER
DATE: AUG. 11/09

SHEET 1 OF 3

J.LEE

307 Assembly

NTS