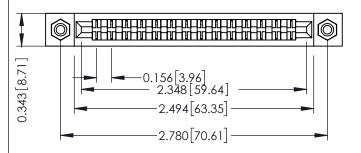

Mounting Option
#4-40 Unified Threaded Inserts

**Contact Detail** 

Extender Board Bend (Code 522 Contacts)
.156 [3.96] Contact Spacing x .200 [5.08] Row Spacing

THIS IS A C.A.D. GENERATED DRAWING DO NOT MAKE MANUAL REVISIONS TO MAS

## **See Accompanying Pages for:**

- Contact Bend Details
- Mounting Options

SECTION A-A

307 ENG MASTER
DATE: AUG. 11/09

SHEET 1 OF 3

J.LEE

307 Assembly

NTS