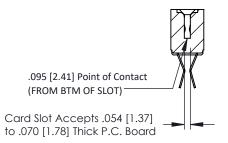

Mounting Option
#4-40 Unified Threaded Inserts

**Contact Detail** 

Extender Board Bend (Code 522 Contacts)
.156 [3.96] Contact Spacing x .200 [5.08] Row Spacing

THIS IS A C.A.D. GENERATED DRAWING DO NOT MAKE MANUAL REVISIONS TO MAS

## **See Accompanying Pages for:**

- Contact Bend Details
- Mounting Options

SECTION A-A

307 ENG MASTER
DATE: AUG. 11/09

SHEET 1 OF 3

J.LEE

307 Assembly

NTS