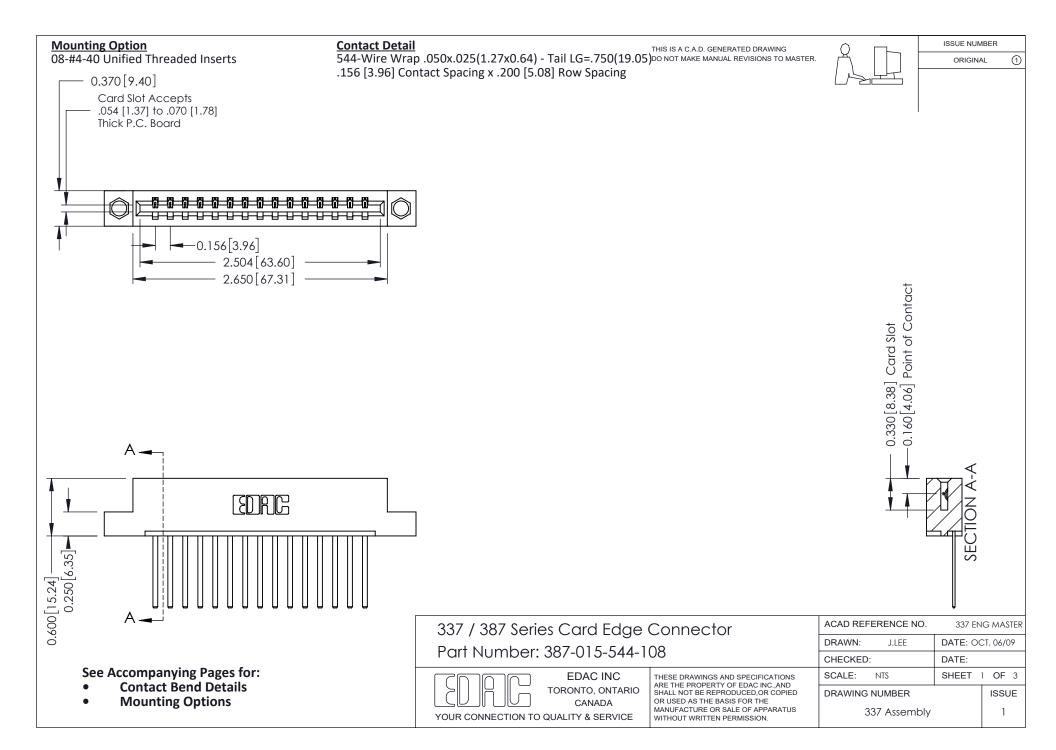

ISSUE NUMBER

ORIGINAL

1

| 337 / 387 Series Card Edge Connector<br>Contact Bend Detail           |                                                                                                                                                                                                  | ACAD REFERENCE NO. 337 E |                  | G MASTER      |
|-----------------------------------------------------------------------|--------------------------------------------------------------------------------------------------------------------------------------------------------------------------------------------------|--------------------------|------------------|---------------|
|                                                                       |                                                                                                                                                                                                  | DRAWN: J.LEE             | DATE: OCT. 06/09 |               |
|                                                                       |                                                                                                                                                                                                  | CHECKED: DATE:           |                  |               |
| EDAC INC TORONTO, ONTARIO CANADA YOUR CONNECTION TO QUALITY & SERVICE | THESE DRAWINGS AND SPECIFICATIONS ARE THE PROPERTY OF EDAC INC.,AND SHALL NOT BE REPRODUCED, OR COPIED OR USED AS THE BASIS FOR THE MANUFACTURE OR SALE OF APPARATUS WITHOUT WRITTEN PERMISSION. | SCALE: NTS               | SHEET            | 2 <b>OF</b> 3 |
|                                                                       |                                                                                                                                                                                                  | DRAWING NUMBER           |                  | ISSUE         |
|                                                                       |                                                                                                                                                                                                  | 337 Assembly             |                  | 1             |