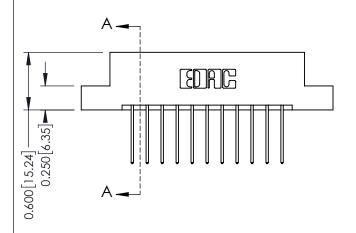

0.160 [4.06] Point of Contact Card Slot

0.330 [8.38]

ISSUE NUMBER

ORIGINAL

1

| 337 / 387 Series Card Edge Connector<br>Contact Bend Detail |                                   | ACAD REFERENCE NO. | 337 ENG MASTER   |               |
|-------------------------------------------------------------|-----------------------------------|--------------------|------------------|---------------|
|                                                             |                                   | DRAWN: J.LEE       | DATE: OCT. 06/09 |               |
|                                                             |                                   | CHECKED:           | DATE:            |               |
| TORONTO, ONTARIO ARE THE SHALL NI OR USED MANUFAI           | ARE THE PROPERTY OF EDAC INC.,AND | SCALE: NTS         | SHEET            | 2 <b>OF</b> 3 |
|                                                             |                                   | DRAWING NUMBER     |                  | ISSUE         |
|                                                             |                                   | 337 Assembly       |                  | 1             |