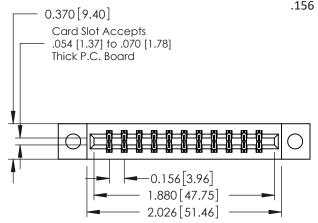

## **Mounting Option**

04-.156 (3.96) Dia. Mounting Holes

**Contact Detail** 

540-Wire Wrap .025 Sq.(0.64 Sq.) - Tail LG=.560(14.22) .156 [3.96] Contact Spacing x .200 [5.08] Row Spacing

THIS IS A C.A.D. GENERATED DRAWING DO NOT MAKE MANUAL REVISIONS TO MASTER.

ISSUE NUMBER

ORIGINAL

1

**See Accompanying Pages for:** 

- **Contact Bend Details**
- **Mounting Options**

| 337 / 387 Series Card Edge Connector |
|--------------------------------------|
| Part Number: 387-022-540-204         |