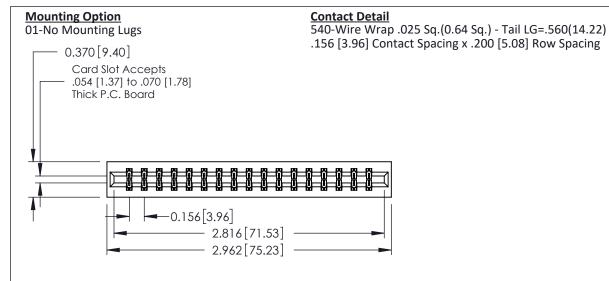

THIS IS A C.A.D. GENERATED DRAWING DO NOT MAKE MANUAL REVISIONS TO MASTER.

ISSUE NUMBER 1 ORIGINAL

0.160 [4.06] Point of Contact Card Slot 0.330[8.38]

**See Accompanying Pages for:** 

- **Contact Bend Details**
- **Mounting Options**

| 337 / 387 Series Card Edge Connector |
|--------------------------------------|
| Part Number: 387-034-540-201         |

**EDAC INC** TORONTO, ONTARIO CANADA

THESE DRAWINGS AND SPECIFICATIONS ARE THE PROPERTY OF EDAC INC.,AND SHALL NOT BE REPRODUCED, OR COPIED OR USED AS THE BASIS FOR THE MANUFACTURE OR SALE OF APPARATUS WITHOUT WRITTEN PERMISSION.