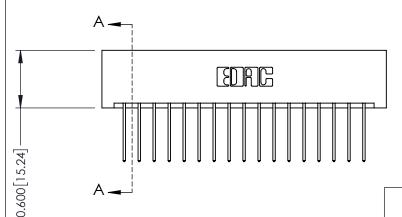

ISSUE NUMBER

ORIGINAL

1

| 337 / 387 Series Card Edge Connector<br>Contact Bend Detail           |                                                                                                                                                                                                   | ACAD REFERENCE NO.            | 337 ENG MASTER |               |
|-----------------------------------------------------------------------|---------------------------------------------------------------------------------------------------------------------------------------------------------------------------------------------------|-------------------------------|----------------|---------------|
|                                                                       |                                                                                                                                                                                                   | DRAWN: J.LEE DATE: OCT. 06/09 |                |               |
|                                                                       |                                                                                                                                                                                                   | CHECKED:                      | DATE:          |               |
| EDAC INC TORONTO, ONTARIO CANADA YOUR CONNECTION TO QUALITY & SERVICE | THESE DRAWINGS AND SPECIFICATIONS ARE THE PROPERTY OF EDAC INC., AND SHALL NOT BE REPRODUCED, OR COPIED OR USED AS THE BASIS FOR THE MANUFACTURE OR SALE OF APPARATUS WITHOUT WRITTEN PERMISSION. | SCALE: NTS                    | SHEET          | 2 <b>OF</b> 3 |
|                                                                       |                                                                                                                                                                                                   | DRAWING NUMBER                |                | ISSUE         |
|                                                                       |                                                                                                                                                                                                   | 337 Assembly                  |                | 1             |