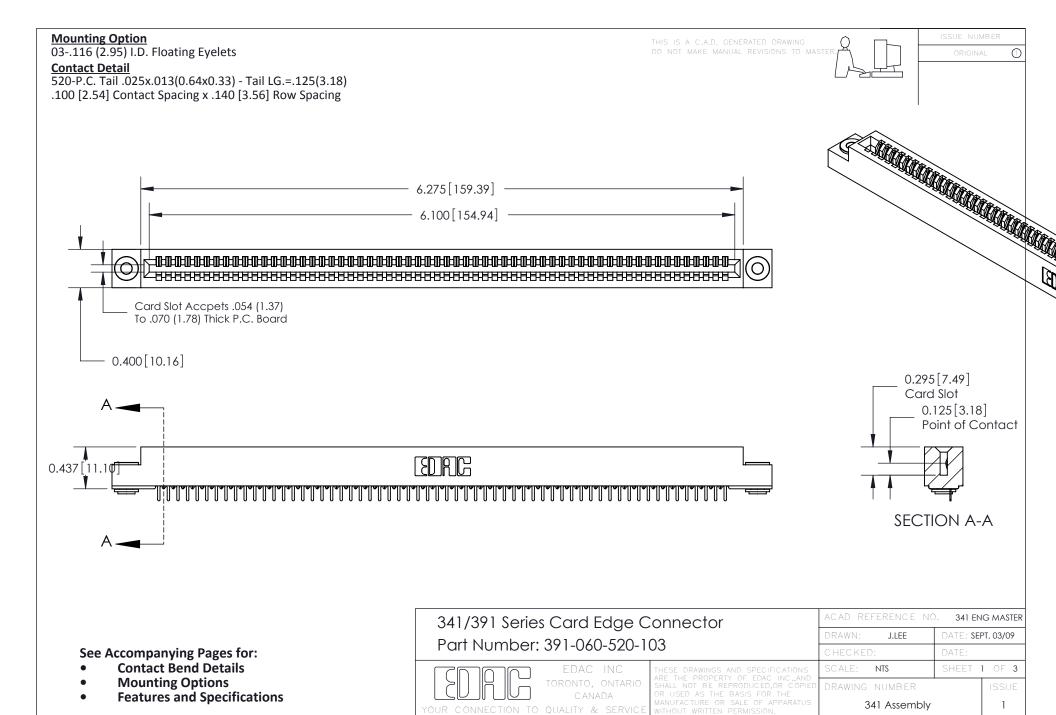

DRIGINAL

1

## **Bend Detail**







## **Mounting Options**



| 341/391 Series Card Edge Connector<br>Bend Detail and Mounting Options |                                                                                                                                                                                                | ACAD REFERENCE NO. 341 ENG MASTER |                          |        |  |
|------------------------------------------------------------------------|------------------------------------------------------------------------------------------------------------------------------------------------------------------------------------------------|-----------------------------------|--------------------------|--------|--|
|