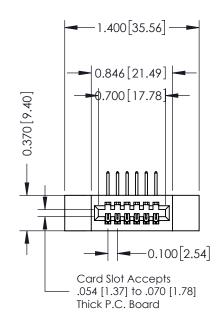

## **Contact Detail**

558-90 Degree Bend (Code 541 Contacts) .100 [2.54] Contact Spacing x .200 [5.08] Row Spacing THIS IS A C.A.D. GENERATED DRAWING

ISSUE NUMBER

ORIGINAL

| 342 / 392 Card Edge Connector<br>Part Number: 392-006-558-112 |                                                                                                                                                                                                 | ACAD REFERENCE NO. 342 ENG MASTER |         |           |  |
|---------------------------------------------------------------|-------------------------------------------------------------------------------------------------------------------------------------------------------------------------------------------------|-----------------------------------|---------|-----------|--|
|                                                               |                                                                                                                                                                                                 | DRAWN: J.LEE                      | DATE: O | CT. 06/09 |  |
|                                                               |                                                                                                                                                                                                 | CHECKED:                          | DATE:   |           |  |
| TORONTO, ONTARIO                                              | THESE DRAWINGS AND SPECIFICATIONS ARE THE PROPERTY OF EDAC INC.,AND SHALL NOT BE REPRODUCED,OR COPIED OR USED AS THE BASIS FOR THE MANUFACTURE OR SALE OF APPARATUS WITHOUT WRITTEN PERMISSION. | SCALE: NTS                        | SHEET   | 1 OF 3    |  |
|                                                               |                                                                                                                                                                                                 | DRAWING NUMBER                    | •       | ISSUE     |  |
|                                                               |                                                                                                                                                                                                 | 342 Assembly                      |         | 1         |  |