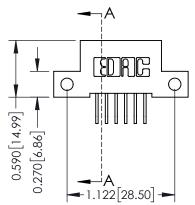

## **Mounting Option**

12-.128 (3.25) Dia. Side Mounting Holes

## **See Accompanying Pages for:**

- Contact Bend Details
- Mounting Options