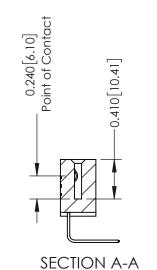

## **Contact Detail**

558-90 Degree Bend (Code 541 Contacts) .100 [2.54] Contact Spacing x .200 [5.08] Row Spacing THIS IS A C.A.D. GENERATED DRAWING

ISSUE NUMBER

ORIGINAL

| 342 / 392 Card Edge Connector<br>Part Number: 392-006-558-112 |                                                                                                                                                                                                 | ACAD REFERENCE NO. 342 ENG MASTER |         |           |  |
|---------------------------------------------------------------|-------------------------------------------------------------------------------------------------------------------------------------------------------------------------------------------------|-----------------------------------|---------|-----------|--|
|                                                               |                                                                                                                                                                                                 | DRAWN: J.LEE                      | DATE: O | CT. 06/09 |  |
|                                                               |                                                                                                                                                                                                 | CHECKED:                          | DATE:   |           |  |
| TORONTO, ONTARIO                                              | THESE DRAWINGS AND SPECIFICATIONS ARE THE PROPERTY OF EDAC INC.,AND SHALL NOT BE REPRODUCED,OR COPIED OR USED AS THE BASIS FOR THE MANUFACTURE OR SALE OF APPARATUS WITHOUT WRITTEN PERMISSION. | SCALE: NTS                        | SHEET   | 1 OF 3    |  |
|                                                               |                                                                                                                                                                                                 | DRAWING NUMBER                    | •       | ISSUE     |  |
|                                                               |                                                                                                                                                                                                 | 342 Assembly                      |         | 1         |  |