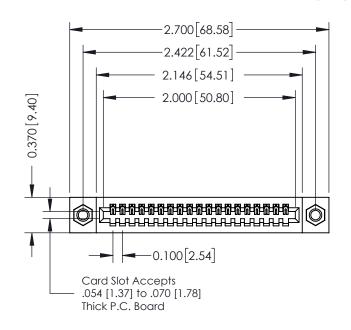

## 342 / 392 Card Edge Connector Part Number: 392-019-542-107

YOUR CONNECTION TO QUALITY & SERVICE

|   | DRAWN: J.LEE   | DATE: OCT. 06/09 |        |  |
|---|----------------|------------------|--------|--|
|   | CHECKED:       | DATE:            |        |  |
|   | SCALE: NTS     | SHEET            | 1 OF 3 |  |
| D | DRAWING NUMBER |                  | ISSUE  |  |
|   | 342 Assembly   |                  | 1      |  |

## **Contact Detail**

542-Wire Wrap .025 Sq.(0.64 Sq.) - Tail LG=.655(16.64) .100 [2.54] Contact Spacing x .200 [5.08] Row Spacing

0.410[10.41]