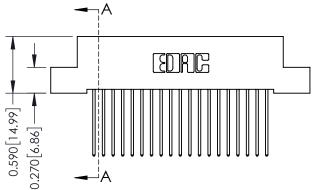

## **Mounting Option**

07-M3-0.5 Metric Threaded Inserts

## **Contact Detail**

542-Wire Wrap .025 Sq.(0.64 Sq.) - Tail LG=.655(16.64) .100 [2.54] Contact Spacing x .200 [5.08] Row Spacing

0.410[10.41]





## 342 / 392 Card Edge Connector Part Number: 392-019-542-107

YOUR CONNECTION TO QUALITY & SERVICE

|   | DRAWN: J.LEE   | DATE: OCT. 06/09 |        |  |
|---|----------------|------------------|--------|--|
|   | CHECKED:       | DATE:            |        |  |
|   | SCALE: NTS     | SHEET            | 1 OF 3 |  |
| D | DRAWING NUMBER |                  | ISSUE  |  |
|   | 342 Assembly   |                  | 1      |  |

ACAD REFERENCE NO. 342 ENG MASTER

**SECTION A-A** 

## **See Accompanying Pages for:**

- **Contact Bend Details**
- **Mounting Options**

THIS IS A C.A.D. GENERATED DRAWING DO NOT MAKE MANUAL REVISIONS TO MASTER. ISSUE NUMBER

ORIGINAL

1



| 342 / 392 Series Card Edge Connector Contact Bend Detail                    |