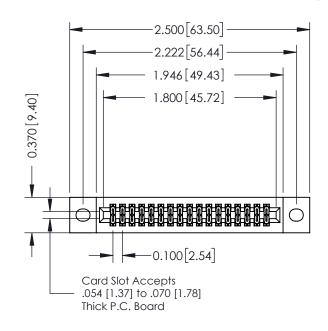

## **Contact Detail**

523-P.C. Tail .025 Sq.(0.64 Sq.) - Tail LG=.400(10.16) .100 [2.54] Contact Spacing x .200 [5.08] Row Spacing

## **See Accompanying Pages for:**

- **Contact Bend Details**
- **Mounting Options**

| 342 / 392 Card Edge Connector |
|-------------------------------|
| Part Number: 392-034-523-202  |

WITHOUT WRITTEN PERMISSION.