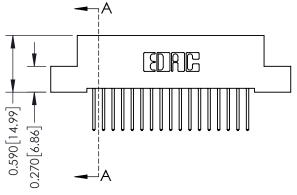

## 0.240 [6.10] Point of Contact 0.410[10.41] SECTION A-A

## **See Accompanying Pages for:**

- **Contact Bend Details**
- **Mounting Options**

| 342 / 392 Card Edge Connector |
|-------------------------------|
| Part Number: 392-034-523-202  |

WITHOUT WRITTEN PERMISSION.