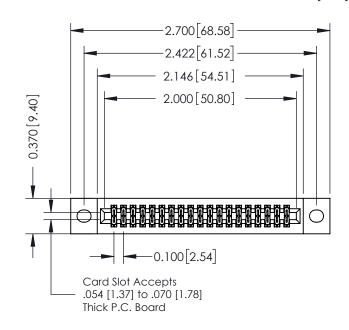

## **See Accompanying Pages for:**

- **Contact Bend Details**
- **Mounting Options**

| 342 / 392 Card Edge Connector |
|-------------------------------|
| Part Number: 392-038-524-202  |

|   | ACAD REFERENCE NO | . 342 ENG MASTER |
|---|-------------------|------------------|
|   | DRAWN: J.LEE      | DATE: OCT. 06/09 |
|   | CHECKED:          | DATE:            |
|   | SCALE: NTS        | SHEET 1 OF 3     |
| ) | DRAWING NUMBER    | ISSUE            |

342 Assembly

THIS IS A C.A.D. GENERATED DRAWING DO NOT MAKE MANUAL REVISIONS TO MASTER. ISSUE NUMBER

ORIGINAL

1

| 342 / 392 Series Card Edge Connector<br>Contact Bend Detail |                                                                   | ACAD REFERENCE NO. 342 ENG MASTER |             |                  |        |  |
|-------------------------------------------------------------|-------------------------------------------------------------------|-----------------------------------|-------------|------------------|--------|--|
|                                                             |                                                                   | DRAWN:                            | J.LEE       | DATE: OCT. 06/09 |        |  |
| Comaci bena Deraii                                          | Ci belia Delali                                                   |                                   | CHECKED:    |                  | DATE:  |  |
| EDAC INC                                                    | THESE DRAWINGS AND SPECIFICATIONS ARE THE PROPERTY OF EDAC INCAND | SCALE:                            | NTS         | SHEET :          | 2 OF 3 |  |
| TORONTO, ONTARIO                                            | SHALL NOT BE REPRODUCED, OR COPIED  OR USED AS THE BASIS FOR THE  | DRAWING                           | NUMBER      |                  | ISSUE  |  |
| YOUR CONNECTION TO QUALITY & SERVICE                        | MANUFACTURE OR SALE OF APPARATUS                                  | 3                                 | 42 Assembly |                  | 1      |  |