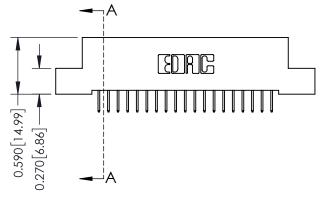

## 0.240 [6.10] Point of Contact 0.410[10.41] SECTION A-A

## **See Accompanying Pages for:**

- **Contact Bend Details**
- **Mounting Options**

| 342 / 392 Card Edge Connector |
|-------------------------------|
| Part Number: 392-038-524-202  |

|   | ACAD REFERENCE NO | . 342 ENG MASTER |
|---|-------------------|------------------|
|   | DRAWN: J.LEE      | DATE: OCT. 06/09 |
|   | CHECKED:          | DATE:            |
|   | SCALE: NTS        | SHEET 1 OF 3     |
| ) | DRAWING NUMBER    | ISSUE            |