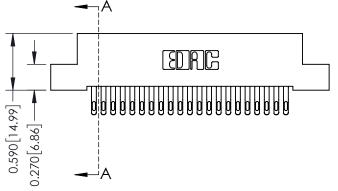

## 0.410[10.41] SECTION A-A

## **See Accompanying Pages for:**

- **Contact Bend Details**
- **Mounting Options**

342 / 392 Card Edge Connector Part Number: 392-042-555-208

|   | ACAD REFERENCE NO | 342 ENG MASTER          |
|---|-------------------|-------------------------|
|   | DRAWN: J.LEE      | DATE: <b>OCT. 06/09</b> |
|   | CHECKED:          |                         |
|   | SCALE: NTS        | SHEET 1 OF 3            |
| ) | DRAWING NUMBER    | ISSUE                   |