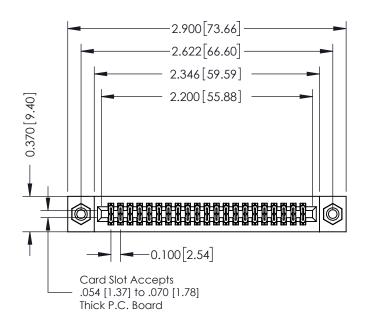

## **See Accompanying Pages for:**

- **Contact Bend Details**
- **Mounting Options**

342 / 392 Card Edge Connector Part Number: 392-042-555-208

|   | ACAD REFERENCE NO | 342 ENG MASTER          |
|---|-------------------|-------------------------|
|   | DRAWN: J.LEE      | DATE: <b>OCT. 06/09</b> |
|   | CHECKED:          |                         |
|   | SCALE: NTS        | SHEET 1 OF 3            |
| ) | DRAWING NUMBER    | ISSUE                   |

342 Assembly

THIS IS A C.A.D. GENERATED DRAWING DO NOT MAKE MANUAL REVISIONS TO MASTER. ISSUE NUMBER

ORIGINAL

1

| 342 / 392 Series Card Edge Connector |                                                                                                                                                                                                 |          | ACAD REFERENCE NO. 342 ENG MASTER |                  |        |  |
|--------------------------------------|-------------------------------------------------------------------------------------------------------------------------------------------------------------------------------------------------|----------|-----------------------------------|------------------|--------|--|
| Contact Bend Detail                  |                                                                                                                                                                                                 | DRAWN:   | J.LEE                             | DATE: OCT. 06/09 |        |  |
|                                      |                                                                                                                                                                                                 | CHECKED: |                                   | DATE:            |        |  |
| TORONTO, ONTARIO                     | THESE DRAWINGS AND SPECIFICATIONS ARE THE PROPERTY OF EDAC INC.,AND SHALL NOT BE REPRODUCED,OR COPIED OR USED AS THE BASIS FOR THE MANUFACTURE OR SALE OF APPARATUS WITHOUT WRITTEN PERMISSION. | SCALE:   | NTS                               | SHEET :          | 2 OF 3 |  |
|                                      |                                                                                                                                                                                                 | DRAWING  | NUMBER                            |                  | ISSUE  |  |
| YOUR CONNECTION TO QUALITY & SERVICE |                                                                                                                                                                                                 | 3        | 42 Assembly                       |                  | 1      |  |