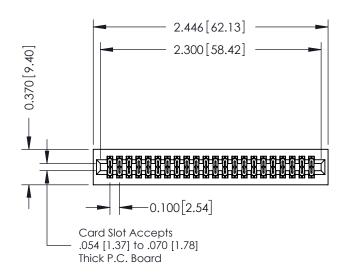

342 Assembly

SECTION A-A

**See Accompanying Pages for:** 

- **Contact Bend Details**
- **Mounting Options**

THIS IS A C.A.D. GENERATED DRAWING DO NOT MAKE MANUAL REVISIONS TO MASTER. ISSUE NUMBER

ORIGINAL

1