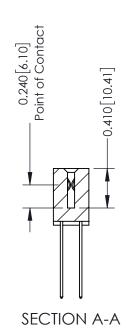

**Mounting Option** 07-M3-0.5 Metric Threaded Inserts **Contact Detail** 

THIS IS A C.A.D. GENERATED DRAWING 544-Wire Wrap .050x.025(1.27x0.64) - Tail LG=.760(19.30) DO NOT MAKE MANUAL REVISIONS TO MASTER. .100 [2.54] Contact Spacing x .200 [5.08] Row Spacing