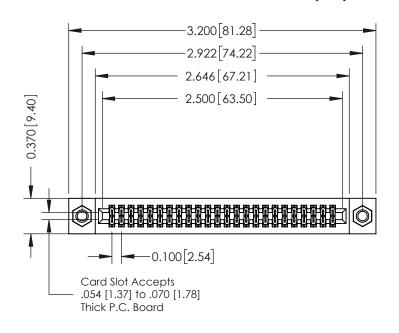

342 ENG MASTER J.LEE DATE: OCT. 06/09 SHEET 1 OF 3

342 Assembly

THIS IS A C.A.D. GENERATED DRAWING DO NOT MAKE MANUAL REVISIONS TO MASTER. ISSUE NUMBER

ORIGINAL

1

| 342 / 392 Series Card Edge Connector<br>Contact Bend Detail |                                                                                                                                     | ACAD REFERENCE NO. 342 ENG MASTER |             |          |          |
|-------------------------------------------------------------|-------------------------------------------------------------------------------------------------------------------------------------|-----------------------------------|-------------|----------|----------|
|                                                             |                                                                                                                                     | DRAWN:                            | J.LEE       | DATE: OC | T. 06/09 |
|                                                             |                                                                                                                                     | CHECKED                           | ):          | DATE:    |          |
| EDAC INC                                                    | ARE THE PROPERTY OF EDAC INC.,AND — SHALL NOT BE REPRODUCED,OR COPIED OR USED AS THE BASIS FOR THE MANUFACTURE OR SALE OF APPARATUS | SCALE:                            | NTS         | SHEET :  | 2 OF 3   |
| TORONTO, ONTARIO                                            |                                                                                                                                     | DRAWING                           | NUMBER      |          | ISSUE    |
| YOUR CONNECTION TO QUALITY & SERVICE                        |                                                                                                                                     | 3                                 | 42 Assembly |          | 1        |