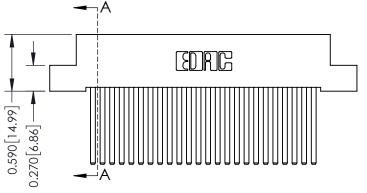

THIS IS A C.A.D. GENERATED DRAWING DO NOT MAKE MANUAL REVISIONS TO MASTER

ISSUE NUMBER

ORIGINAL

1

| 342 / 392 Card Edge Connector<br>Mounting Options |                                                                                                                                     | ACAD REFERENCE NO. 342 ENG MASTER |                         |        |  |  |
|---------------------------------------------------|-------------------------------------------------------------------------------------------------------------------------------------|-----------------------------------|-------------------------|--------|--|--|
|                                                   |                                                                                                                                     | DRAWN: J.LEE                      | DATE: <b>OCT. 06/09</b> |        |  |  |
|                                                   |                                                                                                                                     | CHECKED:                          | DATE:                   |        |  |  |
| EDAC INC                                          | ARE THE PROPERTY OF EDAC INC.,AND — SHALL NOT BE REPRODUCED,OR COPIED OR USED AS THE BASIS FOR THE MANUFACTURE OR SALE OF APPARATUS | SCALE: NTS                        | SHEET :                 | 3 OF 3 |  |  |
| TORONTO, ONTARIO                                  |                                                                                                                                     | DRAWING NUMBER                    | •                       | ISSUE  |  |  |
| YOUR CONNECTION TO QUALITY & SERVICE              |                                                                                                                                     | 342 Assembly                      |                         | 1      |  |  |