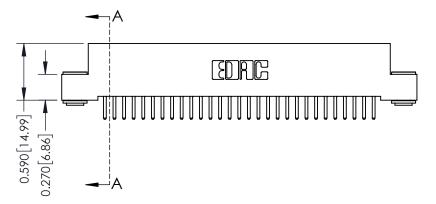

## **See Accompanying Pages for:**

- **Contact Bend Details**
- **Mounting Options**

342 / 392 Card Edge Connector Part Number: 392-058-520-203

YOUR CONNECTION TO QUALITY & SERVICE

|   | ACAD REFERENCE NO | . 342 ENG MASTER |  |  |
|---|-------------------|------------------|--|--|
|   | DRAWN: J.LEE      | DATE: OCT. 06/09 |  |  |
|   | CHECKED:          | DATE:            |  |  |
| ) | SCALE: NTS        | SHEET 1 OF 3     |  |  |
| ) | DRAWING NUMBER    | ISSUE            |  |  |