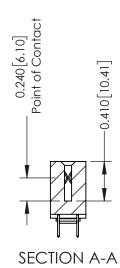

Mounting Option 03-.116 (2.95) I.D. Floating Eyelets

**Contact Detail** 

520-P.C. Tail .030x.018(0.76x0.46) - Tail LG=.185(4.70) .100 [2.54] Contact Spacing x .200 [5.08] Row Spacing