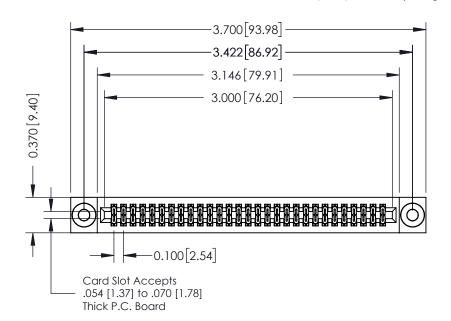

## **See Accompanying Pages for:**

- **Contact Bend Details**
- **Mounting Options**

342 / 392 Card Edge Connector Part Number: 392-058-520-203

YOUR CONNECTION TO QUALITY & SERVICE

|   | ACAD REFERENCE NO | . 342 ENG MASTER |  |  |
|---|-------------------|------------------|--|--|
|   | DRAWN: J.LEE      | DATE: OCT. 06/09 |  |  |
|   | CHECKED:          | DATE:            |  |  |
| ) | SCALE: NTS        | SHEET 1 OF 3     |  |  |
| ) | DRAWING NUMBER    | ISSUE            |  |  |