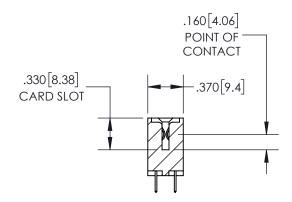

-2.135 [54.23] 1.875 47.63 "D" -1.560 [39.62] —1.400<sup>[</sup>35.56]--2x Ø.156[3.96] CARD SLOT ACCEPTS -.054" [1.37] TO .070"[1.78] 600 [15.24] THICK PCB EDRG

THIS IS A C.A.D. GENERATED DRAWING DO NOT MAKE MANUAL REVISIONS TO MASTER.

## SECTION A-A

<u>Contact Dimensions:</u> 520-P.C. Tail .030x.018(0.76x0.46) - Tail LG=.175(4.45) .100 (2.54) Contact Spacing x .200 (5.08) Row Spacing

INSULATOR MATERIAL: THERMOPLASTIC PBT, UL 94V-0 CONTACT MATERIAL; COPPER TIN ALLOY CONTACT PLATING: GOLD ON THE MATING AREA, TIN PLATING ON THE CONTACT TAILS, NICKEL UNDERPLATE