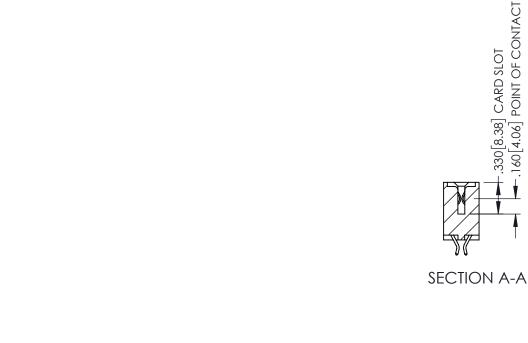

345/395 SERIES CARD EDGE CONNECTOR CONTACT CODE 555,556,558,559,560 DIMENSIONS

YOUR CONNECTION TO QUALITY & SERVICE

ACAD REFERENCE NO. 345-ENG-MASTER DATE:MAY.16/2017 DRAWN: R.STA.MONICA 1:1 SHEET 2 OF 2 345-ENG-MASTER