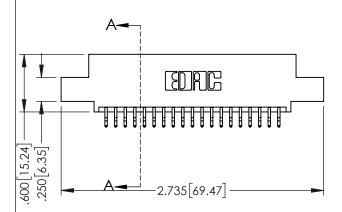

| 345/395 SERIES CARD EDGE CONNECTOR PART NUMBER: 395-038-556-502 |                  |                                                                     | ACAD REFERENCE NO. 345-ENG-MASTER |              |         |           |
|-----------------------------------------------------------------|------------------|---------------------------------------------------------------------|-----------------------------------|--------------|---------|-----------|
|                                                                 |                  |                                                                     | DRAWN:                            | R.STA.MONICA | DATE:MA | Y.16/2017 |
|                                                                 |                  |                                                                     | CHECKE                            | ):           | DATE:   |           |
|                                                                 |                  | THESE DRAWINGS AND SPECIFICATIONS ARE THE PROPERTY OF EDAC INC.,AND | SCALE:                            | 1:1          | SHEET 1 | OF 2      |
|                                                                 | TORONTO, ONTARIO | SHALL NOT BE REPRODUCED, OR COPIED                                  | DRAWING                           | NUMBER       |         | ISSUE     |