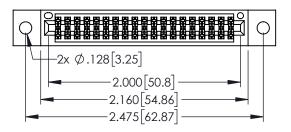

| 345/395 SERIES CARD EDGE CONNECTOR PART NUMBER: 395-038-556-502 |                  |                                                                     | ACAD REFERENCE NO. 345-ENG-MASTER |              |         |           |
|-----------------------------------------------------------------|------------------|---------------------------------------------------------------------|-----------------------------------|--------------|---------|-----------|
|                                                                 |                  |                                                                     | DRAWN:                            | R.STA.MONICA | DATE:MA | Y.16/2017 |
|                                                                 |                  |                                                                     | CHECKE                            | ):           | DATE:   |           |
|                                                                 |                  | THESE DRAWINGS AND SPECIFICATIONS ARE THE PROPERTY OF EDAC INC.,AND | SCALE:                            | 1:1          | SHEET 1 | OF 2      |
|                                                                 | TORONTO, ONTARIO | SHALL NOT BE REPRODUCED, OR COPIED                                  | DRAWING                           | NUMBER       |         | ISSUE     |