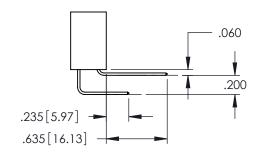

Contact Dimensions:
556-Extender Board Bend (Code 520 Contacts)
See Sheet 2 for Contact Code 555, 556, 558, 559, 560 Dimensions

1

- INSULATOR MATERIAL: THERMOPLASTIC PBT BLACK, UL 94V-0
- CONTACT MATERIAL; COPPER TIN ALLOY CONTACT PLATING: GOLD ON THE MATING AREA, TIN PLATING ON THE CONTACT TAILS, NICKEL UNDERPLATE

345/395 SERIES CARD EDGE CONNECTOR CONTACT CODE 555,556,558,559,560 DIMENSIONS

YOUR CONNECTION TO QUALITY & SERVICE

ACAD REFERENCE NO. 345-ENG-MASTER DATE:MAY.16/2017 DRAWN: R.STA.MONICA 1:1 SHEET 2 OF 2 345-ENG-MASTER