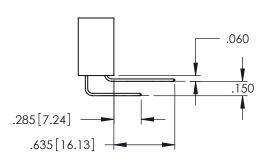

Contact Dimensions:
556-Extender Board Bend (Code 520 Contacts)
See Sheet 2 for Contact Code 555, 556, 558, 559, 560 Dimensions

1

- INSULATOR MATERIAL: THERMOPLASTIC PBT BLACK, UL 94V-0
- CONTACT MATERIAL; COPPER TIN ALLOY CONTACT PLATING: GOLD ON THE MATING AREA, TIN PLATING ON THE CONTACT TAILS, NICKEL UNDERPLATE