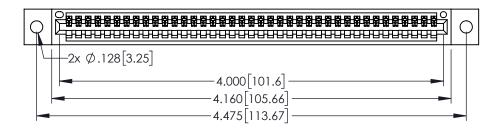

<u>Contact Dimensions:</u>
525-P.C. Tail .018 Sq.(0.46 Sq.) - Tail LG=.150(3.81)
.100 (2.54) Contact Spacing x .200 (5.08) Row Spacing

..330[8.38] CARD SLOT .160[4.06] POINT OF CONTACT **SECTION A-A** 

INSULATOR MATERIAL: THERMOPLASTIC PBT BLACK, UL 94V-0

CONTACT MATERIAL; COPPER TIN ALLOY CONTACT PLATING: GOLD ON THE MATING AREA, TIN PLATING ON THE CONTACT TAILS, NICKEL UNDERPLATE

345/395 SERIES CARD EDGE CONNECTOR PART NUMBER: 395-039-525-402