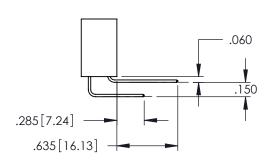

<u>Contact Dimensions:</u>
525-P.C. Tail .018 Sq.(0.46 Sq.) - Tail LG=.150(3.81)
.100 (2.54) Contact Spacing x .200 (5.08) Row Spacing

..330[8.38] CARD SLOT .160[4.06] POINT OF CONTACT **SECTION A-A** 

INSULATOR MATERIAL: THERMOPLASTIC PBT BLACK, UL 94V-0

CONTACT MATERIAL; COPPER TIN ALLOY CONTACT PLATING: GOLD ON THE MATING AREA, TIN PLATING ON THE CONTACT TAILS, NICKEL UNDERPLATE

345/395 SERIES CARD EDGE CONNECTOR PART NUMBER: 395-039-525-402