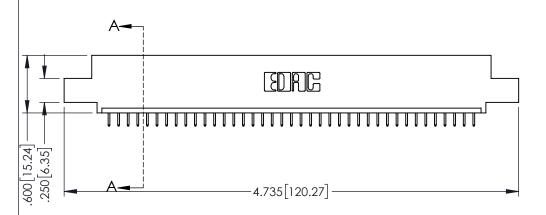

INSULATOR MATERIAL: THERMOPLASTIC PBT BLACK, UL 94V-0

CONTACT MATERIAL; COPPER TIN ALLOY CONTACT PLATING: GOLD ON THE MATING AREA, TIN PLATING ON THE CONTACT TAILS, NICKEL UNDERPLATE

345/395 SERIES CARD EDGE CONNECTOR PART NUMBER: 395-039-525-402