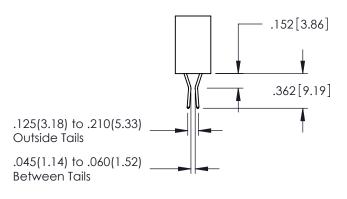

..330[8.38] CARD SLOT .160[4.06] POINT OF CONTACT

.107 [2.72] .082 [2.08] .157 [4] .232 [5.89] .125(3.18) to .210(5.33) .125(3.18) to .210(5.33) Outside Tails Outside Tails .045(1.14) to .060(1.52) .045(1.14) to .060(1.52) Between Tails Between Tails **Contact Code 555 Contact Code 556** 