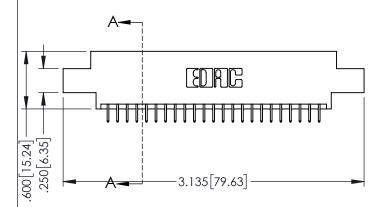

ACAD REFERENCE NO. 345-ENG-MASTER

**SECTION A-A** 

INSULATOR MATERIAL: THERMOPLASTIC PBT BLACK, UL 94V-0 CONTACT MATERIAL; COPPER TIN ALLOY

CONTACT PLATING: GOLD ON THE MATING AREA, TIN PLATING ON THE CONTACT TAILS, NICKEL UNDERPLATE