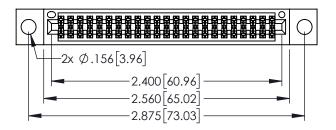

<u>Contact Dimensions:</u>
525-P.C. Tail .018 Sq.(0.46 Sq.) - Tail LG=.150(3.81)
.100 (2.54) Contact Spacing x .200 (5.08) Row Spacing

345/395 SERIES CARD EDGE CONNECTOR PART NUMBER: 395-046-525-804

YOUR CONNECTION TO QUALITY & SERVICE