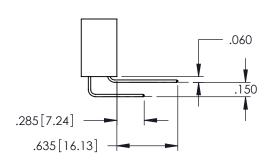

..330[8.38] CARD SLOT .160[4.06] POINT OF CONTACT

.107 [2.72] .082 [2.08] .157 [4] .232 [5.89] .125(3.18) to .210(5.33) .125(3.18) to .210(5.33) Outside Tails Outside Tails .045(1.14) to .060(1.52) .045(1.14) to .060(1.52) Between Tails Between Tails **Contact Code 555 Contact Code 556** 