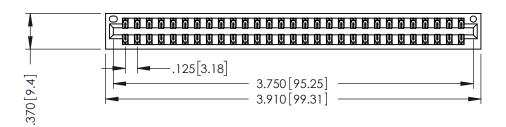

346/396 SERIES CARD EDGE CONNECTOR PART NUMBER: 396-058-522-201

YOUR CONNECTION TO QUALITY & SERVICE

**EDAC INC** TORONTO, ONTARIO CANADA

THESE DRAWINGS AND SPECIFICATIONS ARE THE PROPERTY OF EDAC INC.,AND SHALL NOT BE REPRODUCED, OR COPIED OR USED AS THE BASIS FOR THE MANUFACTURE OR SALE OF APPARATUS WITHOUT WRITTEN PERMISSION.

THIS IS A C.A.D. GENERATED DRAWING DO NOT MAKE MANUAL REVISIONS TO MASTER.

ISSUE NUMBER

ORIGINAL

1

.330 [8.38] Slot Depth .160 [4.06] Point of Contact

SECTION A-A

346-ENG-MASTER

600 [15.24] EDRG