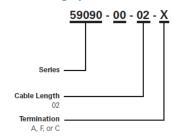

## **Part Numbering System**

(New P/N System)

The affected released P/Ns are as below:

| ОВ             | Replacement   |
|----------------|---------------|
| 59090-5-T-02-A | N/A           |
| 59090-4-T-02-A | 59090-00-02-A |
| 59090-4-T-02-F | 59090-00-02-F |