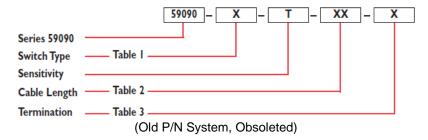

## **Part Numbering System**

(New P/N System)

The affected released P/Ns are as below:

| ОВ             | Replacement   |
|----------------|---------------|
| 59090-5-T-02-A | N/A           |
| 59090-4-T-02-A | 59090-00-02-A |
| 59090-4-T-02-F | 59090-00-02-F |