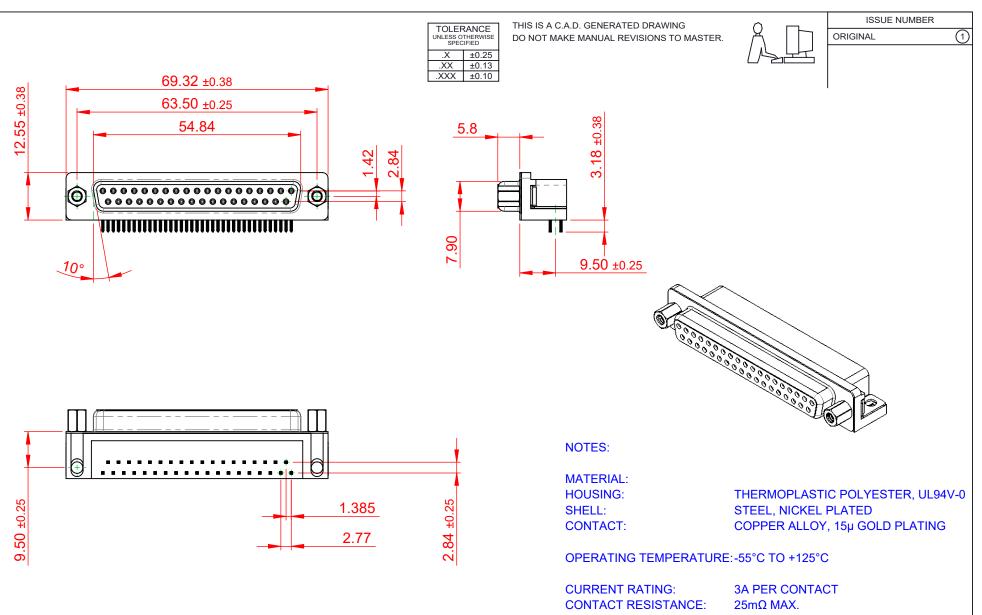

**INSULATOR RESISTANCE:** DIELECTRIC

5000MΩ min.

WITHSTANDING VOLTAGE: 1000V AC rms

|  | 622 SERIES D-SUB CONNECTOR           |                                                                                                                                       | SW REFERENCE NO.: 622 ASSEMBLY  |                  |       |
|--|--------------------------------------|---------------------------------------------------------------------------------------------------------------------------------------|---------------------------------|------------------|-------|
|  |                                      |                                                                                                                                       | DRAWN: C.B                      | DATE: AUG. 01/20 | 18    |
|  |                                      |                                                                                                                                       | CHECKED:                        | DATE:            |       |
|  | EDAC INC                             | THESE DRAWINGS AND SPECIFICATIONS<br>ARE THE PROPERTY OF EDAC INC.,AND                                                                | SCALE: (IN C.A.D. 1:1)          | SHEET 1 OF       | 1     |
|  | YOUR CONNECTION TO QUALITY & SERVICE | SHALL NOT BE REPRODUCED, OR COPIED<br>OR USED AS THE BASIS FOR THE<br>MANUFACTURE OR SALE OF APPARATUS<br>WITHOUT WRITTEN PERMISSION. | DRAWING NUMBER: 622-037-360-513 |                  | ISSUE |
|  |                                      |                                                                                                                                       | PART NUMBER: 622-037-3          | 360-513          | 1     |