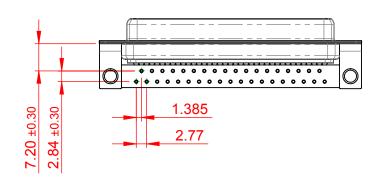

|  | 622M SERIES D-SUB CONNECTOR                                                    |                                                                                                                                                                                                                | SW REFERENCE NO.: 622M ASSEMBLY |                 |                    |  |
|--|--------------------------------------------------------------------------------|----------------------------------------------------------------------------------------------------------------------------------------------------------------------------------------------------------------|---------------------------------|-----------------|--------------------|--|
|  |                                                                                |                                                                                                                                                                                                                | DRAWN: C.B                      | DATE: AUG. 01/2 | DATE: AUG. 01/2018 |  |
|  |                                                                                |                                                                                                                                                                                                                | CHECKED:                        | DATE:           |                    |  |
|  | EDAC INC<br>TORONTO, ONTARIO<br>CANADA<br>YOUR CONNECTION TO QUALITY & SERVICE | THESE DRAWINGS AND SPECIFICATIONS<br>ARE THE PROPERTY OF EDAC INC.,AND<br>SHALL NOT BE REPRODUCED,OR COPIED<br>OR USED AS THE BASIS FOR THE<br>MANUFACTURE OR SALE OF APPARATUS<br>WITHOUT WRITTEN PERMISSION. | SCALE: 1:1                      | SHEET 1 OF      | 1                  |  |
|  |                                                                                |                                                                                                                                                                                                                | DRAWING NUMBER: 622-M37-360-GT4 |                 | ISSUE              |  |
|  |                                                                                |                                                                                                                                                                                                                | PART NUMBER: 622                | -M37-360-GT4    | 1                  |  |