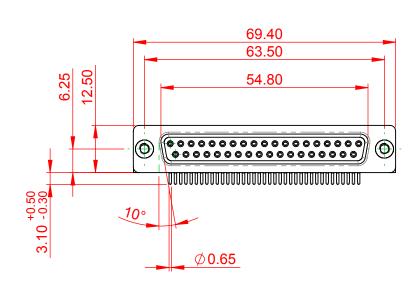

## NOTES:

.XX ±0.13

MATERIAL: HOUSING: PA6T, UL94V-0 SHELL: STEEL, Sn or Ni PLATED CONTACT: PRECISION MACHINED COPPER ALLOY

SEE ORDERING GUIDE FOR CONTACT PLATING

OPERATING TEMPERATURE: -55°C ~ 125°C

CURRENT RATING: 5A PER CONTACT CONTACT RESISTANCE: 10mQ MAX. INSULATOR RESISTANCE: 5000MΩ min. DIELECTRIC WITHSTANDING VOLTAGE: 1000V AC rms