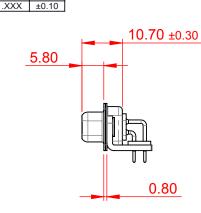

## NOTES:

.XX ±0.13

MATERIAL: HOUSING: PA6T, UL94V-0 SHELL: STEEL, Sn or Ni PLATED CONTACT: PRECISION MACHINED COPPER ALLOY

SEE ORDERING GUIDE FOR CONTACT PLATING

OPERATING TEMPERATURE: -55°C ~ 125°C

CURRENT RATING: 5A PER CONTACT CONTACT RESISTANCE: 10mQ MAX. INSULATOR RESISTANCE: 5000MΩ min. DIELECTRIC WITHSTANDING VOLTAGE: 1000V AC rms