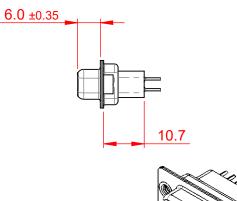

|  | 628 SERIES D-SUB CONNECTOR           |                                                                                                                                                                                                                | SW REFERENCE NO.: 628 ASSEMBLY |                  |       |
|--|--------------------------------------|----------------------------------------------------------------------------------------------------------------------------------------------------------------------------------------------------------------|--------------------------------|------------------|-------|
|  |                                      |                                                                                                                                                                                                                | DRAWN: C.B                     | DATE: AUG. 01/20 | )18   |
|  |                                      |                                                                                                                                                                                                                | CHECKED:                       | DATE:            |       |
|  | EDAC INC                             | THESE DRAWINGS AND SPECIFICATIONS<br>ARE THE PROPERTY OF EDAC INC.,AND<br>SHALL NOT BE REPRODUCED,OR COPIED<br>OR USED AS THE BASIS FOR THE<br>MANUFACTURE OR SALE OF APPARATUS<br>WITHOUT WRITTEN PERMISSION. | SCALE: 1:1                     | SHEET 1 OF       | 1     |
|  | TORONTO, ONTARIO<br>CANADA           |                                                                                                                                                                                                                | DRAWING NUMBER: 628-015-       | 221-252          | ISSUE |
|  | YOUR CONNECTION TO QUALITY & SERVICE |                                                                                                                                                                                                                | PART NUMBER: 628-015-          | 221-252          | 1     |