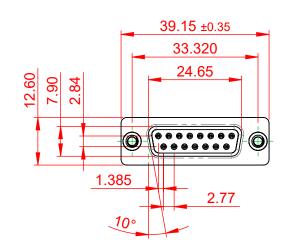

|  | 628 SERIES D-SUB CONNECTOR           |                                                                                                                                                                                                                | SW REFERENCE NO.: 628 ASSEMBLY |                  |       |
|--|--------------------------------------|----------------------------------------------------------------------------------------------------------------------------------------------------------------------------------------------------------------|--------------------------------|------------------|-------|
|  |                                      |                                                                                                                                                                                                                | DRAWN: C.B                     | DATE: AUG. 01/20 | )18   |
|  |                                      |                                                                                                                                                                                                                | CHECKED:                       | DATE:            |       |
|  | EDAC INC                             | THESE DRAWINGS AND SPECIFICATIONS<br>ARE THE PROPERTY OF EDAC INC.,AND<br>SHALL NOT BE REPRODUCED,OR COPIED<br>OR USED AS THE BASIS FOR THE<br>MANUFACTURE OR SALE OF APPARATUS<br>WITHOUT WRITTEN PERMISSION. | SCALE: 1:1                     | SHEET 1 OF       | 1     |
|  | TORONTO, ONTARIO<br>CANADA           |                                                                                                                                                                                                                | DRAWING NUMBER: 628-015-       | 221-252          | ISSUE |
|  | YOUR CONNECTION TO QUALITY & SERVICE |                                                                                                                                                                                                                | PART NUMBER: 628-015-          | 221-252          | 1     |