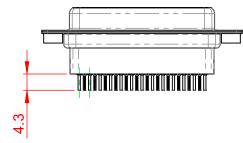

THIS IS A C.A.D. GENERATED DRAWING DO NOT MAKE MANUAL REVISIONS TO MASTER.

NOTES:

MATERIAL:

HOUSING: THERMOPLASTIC POLYESTER, UL94V-0 SHELL: STEEL, NICKEL PLATED CONTACT: COPPER ALLOY, 15µ GOLD PLATED OPERATING TEMPERATURE: -55°C to +105°C

CURRENT RATING: 3A PER CONTACT CONTACT RESISTANCE: 25mΩ MAX. INSULATOR RESISTANCE: 5000MΩ min. DIELECTRIC WITHSTANDING VOLTAGE: 1000V AC rms

|  | 628 SERIES D-SUB CONNECTOR                                                           |                                                                                                                                                                                                                | SW REFERENCE NO.: 628 ASSEMBLY |                  |       |
|--|--------------------------------------------------------------------------------------|----------------------------------------------------------------------------------------------------------------------------------------------------------------------------------------------------------------|--------------------------------|------------------|-------|
|  |                                                                                      |                                                                                                                                                                                                                | DRAWN: C.B                     | DATE: AUG. 01/20 | 018   |
|  |                                                                                      |                                                                                                                                                                                                                | CHECKED:                       | DATE:            |       |
|  | EDAGE EDAC INC<br>TORONTO, ONTARIO<br>CANADA<br>YOUR CONNECTION TO QUALITY & SERVICE | THESE DRAWINGS AND SPECIFICATIONS<br>ARE THE PROPERTY OF EDAC INC.,AND<br>SHALL NOT BE REPRODUCED,OR COPIED<br>OR USED AS THE BASIS FOR THE<br>MANUFACTURE OR SALE OF APPARATUS<br>WITHOUT WRITTEN PERMISSION. | SCALE: 1:1                     | SHEET 1 OF       | 1     |
|  |                                                                                      |                                                                                                                                                                                                                | DRAWING NUMBER: 628-025-       | 321-072          | ISSUE |
|  |                                                                                      |                                                                                                                                                                                                                | PART NUMBER: 628-025-          | 321-072          | 1     |