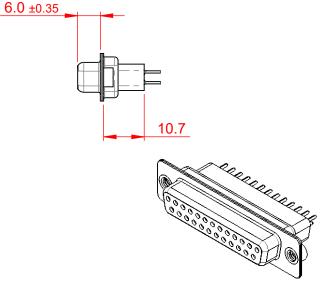

THIS IS A C.A.D. GENERATED DRAWING DO NOT MAKE MANUAL REVISIONS TO MASTER.

NOTES:

MATERIAL:

HOUSING: THERMOPLASTIC POLYESTER, UL94V-0 SHELL: STEEL, NICKEL PLATED CONTACT: COPPER ALLOY, 15µ GOLD PLATED OPERATING TEMPERATURE: -55°C to +105°C

CURRENT RATING: 3A PER CONTACT CONTACT RESISTANCE: 25mΩ MAX. INSULATOR RESISTANCE: 5000MΩ min. DIELECTRIC WITHSTANDING VOLTAGE: 1000V AC rms

|  | 628 SERIES D-SUB CONNECTOR                                                           |                                                                                                                                                                                                                | SW REFERENCE NO.: 628 ASSEMBLY |                  |       |
|--|--------------------------------------------------------------------------------------|----------------------------------------------------------------------------------------------------------------------------------------------------------------------------------------------------------------|--------------------------------|------------------|-------|
|  |                                                                                      |                                                                                                                                                                                                                | DRAWN: C.B                     | DATE: AUG. 01/20 | 018   |
|  |                                                                                      |                                                                                                                                                                                                                | CHECKED:                       | DATE:            |       |
|  | EDAGE EDAC INC<br>TORONTO, ONTARIO<br>CANADA<br>YOUR CONNECTION TO QUALITY & SERVICE | THESE DRAWINGS AND SPECIFICATIONS<br>ARE THE PROPERTY OF EDAC INC.,AND<br>SHALL NOT BE REPRODUCED,OR COPIED<br>OR USED AS THE BASIS FOR THE<br>MANUFACTURE OR SALE OF APPARATUS<br>WITHOUT WRITTEN PERMISSION. | SCALE: 1:1                     | SHEET 1 OF       | 1     |
|  |                                                                                      |                                                                                                                                                                                                                | DRAWING NUMBER: 628-025-       | 321-072          | ISSUE |
|  |                                                                                      |                                                                                                                                                                                                                | PART NUMBER: 628-025-          | 321-072          | 1     |