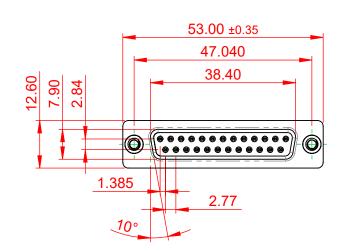

THIS IS A C.A.D. GENERATED DRAWING DO NOT MAKE MANUAL REVISIONS TO MASTER.

NOTES:

MATERIAL:

HOUSING: THERMOPLASTIC POLYESTER, UL94V-0 SHELL: STEEL, NICKEL PLATED CONTACT: COPPER ALLOY, 15µ GOLD PLATED OPERATING TEMPERATURE: -55°C to +105°C

CURRENT RATING: 3A PER CONTACT CONTACT RESISTANCE: 25mΩ MAX. INSULATOR RESISTANCE: 5000MΩ min. DIELECTRIC WITHSTANDING VOLTAGE: 1000V AC rms

|  | 628 SERIES D-SUB CONNECTOR                                                           |                                                                                                                                                                                                                | SW REFERENCE NO.: 628 ASSEMBLY |                  |       |
|--|--------------------------------------------------------------------------------------|----------------------------------------------------------------------------------------------------------------------------------------------------------------------------------------------------------------|--------------------------------|------------------|-------|
|  |                                                                                      |                                                                                                                                                                                                                | DRAWN: C.B                     | DATE: AUG. 01/20 | 018   |
|  |                                                                                      |                                                                                                                                                                                                                | CHECKED:                       | DATE:            |       |
|  | EDAGE EDAC INC<br>TORONTO, ONTARIO<br>CANADA<br>YOUR CONNECTION TO QUALITY & SERVICE | THESE DRAWINGS AND SPECIFICATIONS<br>ARE THE PROPERTY OF EDAC INC.,AND<br>SHALL NOT BE REPRODUCED,OR COPIED<br>OR USED AS THE BASIS FOR THE<br>MANUFACTURE OR SALE OF APPARATUS<br>WITHOUT WRITTEN PERMISSION. | SCALE: 1:1                     | SHEET 1 OF       | 1     |
|  |                                                                                      |                                                                                                                                                                                                                | DRAWING NUMBER: 628-025-       | 321-072          | ISSUE |
|  |                                                                                      |                                                                                                                                                                                                                | PART NUMBER: 628-025-          | 321-072          | 1     |