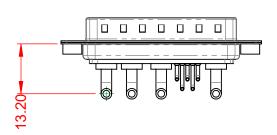

**OPERATING TEMPERATURE:** 

-55°C ~ 125°C

5000MΩ min.

1000V AC rms

|                    |                                                                        |                                                                                                                                       |                          | SW REFERENCE NO.: 629 COMBO ASSEMBLY |       |  |
|--------------------|------------------------------------------------------------------------|---------------------------------------------------------------------------------------------------------------------------------------|--------------------------|--------------------------------------|-------|--|
|                    | COMBINATION D-SUB                                                      |                                                                                                                                       | DRAWN: C.B               | DATE: JAN. 01/20                     | 19    |  |
|                    |                                                                        |                                                                                                                                       | CHECKED:                 | DATE:                                |       |  |
| EDAC INC           | THESE DRAWINGS AND SPECIFICATIONS<br>ARE THE PROPERTY OF EDAC INC.,AND | SCALE: (IN C.A.D. 1:1)                                                                                                                | SHEET 1 OF               | 2                                    |       |  |
|                    | YOUR CONNECTION TO QUALITY & SERVICE                                   | SHALL NOT BE REPRODUCED, OR COPIED<br>OR USED AS THE BASIS FOR THE<br>MANUFACTURE OR SALE OF APPARATUS<br>WITHOUT WRITTEN PERMISSION. | DRAWING NUMBER: 629-9W4- | -240-2T2                             | ISSUE |  |
| YOUR CONNECTION TO |                                                                        |                                                                                                                                       | PART NUMBER: 629-9W4-    | -240-2T2                             | 1     |  |