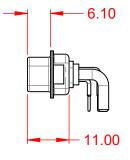

**OPERATING TEMPERATURE:** 

-55°C ~ 125°C

5000MΩ min.

1000V AC rms

|                    |                                                                        |                                                                                                                                       |                          | SW REFERENCE NO.: 629 COMBO ASSEMBLY |       |  |
|--------------------|------------------------------------------------------------------------|---------------------------------------------------------------------------------------------------------------------------------------|--------------------------|--------------------------------------|-------|--|
|                    | COMBINATION D-SUB                                                      |                                                                                                                                       | DRAWN: C.B               | DATE: JAN. 01/20                     | 19    |  |
|                    |                                                                        |                                                                                                                                       | CHECKED:                 | DATE:                                |       |  |
| EDAC INC           | THESE DRAWINGS AND SPECIFICATIONS<br>ARE THE PROPERTY OF EDAC INC.,AND | SCALE: (IN C.A.D. 1:1)                                                                                                                | SHEET 1 OF               | 2                                    |       |  |
|                    | YOUR CONNECTION TO QUALITY & SERVICE                                   | SHALL NOT BE REPRODUCED, OR COPIED<br>OR USED AS THE BASIS FOR THE<br>MANUFACTURE OR SALE OF APPARATUS<br>WITHOUT WRITTEN PERMISSION. | DRAWING NUMBER: 629-9W4- | -240-2T2                             | ISSUE |  |
| YOUR CONNECTION TO |                                                                        |                                                                                                                                       | PART NUMBER: 629-9W4-    | -240-2T2                             | 1     |  |