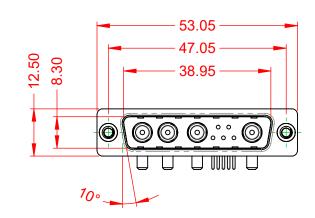

**OPERATING TEMPERATURE:** 

-55°C ~ 125°C

5000MΩ min.

1000V AC rms

|                    |                                                                        |                                                                                                                                       |                          | SW REFERENCE NO.: 629 COMBO ASSEMBLY |       |  |
|--------------------|------------------------------------------------------------------------|---------------------------------------------------------------------------------------------------------------------------------------|--------------------------|--------------------------------------|-------|--|
|                    | COMBINATION D-SUB                                                      |                                                                                                                                       | DRAWN: C.B               | DATE: JAN. 01/20                     | 19    |  |
|                    |                                                                        |                                                                                                                                       | CHECKED:                 | DATE:                                |       |  |
| EDAC INC           | THESE DRAWINGS AND SPECIFICATIONS<br>ARE THE PROPERTY OF EDAC INC.,AND | SCALE: (IN C.A.D. 1:1)                                                                                                                | SHEET 1 OF               | 2                                    |       |  |
|                    | YOUR CONNECTION TO QUALITY & SERVICE                                   | SHALL NOT BE REPRODUCED, OR COPIED<br>OR USED AS THE BASIS FOR THE<br>MANUFACTURE OR SALE OF APPARATUS<br>WITHOUT WRITTEN PERMISSION. | DRAWING NUMBER: 629-9W4- | -240-2T2                             | ISSUE |  |
| YOUR CONNECTION TO |                                                                        |                                                                                                                                       | PART NUMBER: 629-9W4-    | -240-2T2                             | 1     |  |