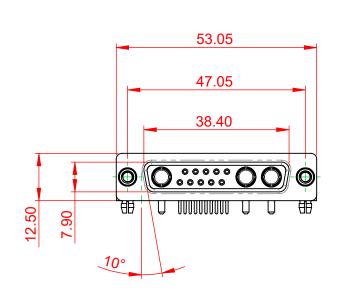

INSULATOR RESISTANCE: DIELECTRIC WITHSTANDING VOLTAGE:

.XX ±0.13

.XXX ±0.05

|  |                                       |                                                                                                                                                                                                                | SW REFERENCE NO.: 630 COMBO ASSEMBLY |                  |       |
|--|---------------------------------------|----------------------------------------------------------------------------------------------------------------------------------------------------------------------------------------------------------------|--------------------------------------|------------------|-------|
|  |                                       |                                                                                                                                                                                                                | DRAWN: C.B                           | DATE: JAN. 01/20 | 19    |
|  |                                       |                                                                                                                                                                                                                | CHECKED:                             | DATE:            |       |
|  | EDAC INC                              | THESE DRAWINGS AND SPECIFICATIONS<br>ARE THE PROPERTY OF EDAC INC.,AND<br>SHALL NOT BE REPRODUCED,OR COPIED<br>OR USED AS THE BASIS FOR THE<br>MANUFACTURE OR SALE OF APPARATUS<br>WITHOUT WRITTEN PERMISSION. | SCALE: (IN C.A.D. 1:1)               | SHEET 1 OF       | 2     |
|  | EDACINC<br>TORONTO, ONTARIO<br>CANADA |                                                                                                                                                                                                                | DRAWING NUMBER: 630-13W3250-1TD      |                  | ISSUE |
|  | YOUR CONNECTION TO QUALITY & SERVICE  |                                                                                                                                                                                                                | PART NUMBER: 630-13W                 | 3250-1TD         | 1     |