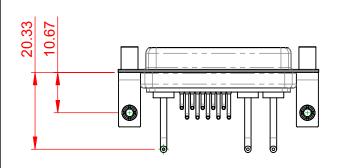

INSULATOR RESISTANCE: DIELECTRIC WITHSTANDING VOLTAGE:

.XX ±0.13

.XXX ±0.05

|  |                                       |                                                                                                                                                                                                                | SW REFERENCE NO.: 630 COMBO ASSEMBLY |                  |       |
|--|---------------------------------------|----------------------------------------------------------------------------------------------------------------------------------------------------------------------------------------------------------------|--------------------------------------|------------------|-------|
|  |                                       |                                                                                                                                                                                                                | DRAWN: C.B                           | DATE: JAN. 01/20 | 19    |
|  |                                       |                                                                                                                                                                                                                | CHECKED:                             | DATE:            |       |
|  | EDAC INC                              | THESE DRAWINGS AND SPECIFICATIONS<br>ARE THE PROPERTY OF EDAC INC.,AND<br>SHALL NOT BE REPRODUCED,OR COPIED<br>OR USED AS THE BASIS FOR THE<br>MANUFACTURE OR SALE OF APPARATUS<br>WITHOUT WRITTEN PERMISSION. | SCALE: (IN C.A.D. 1:1)               | SHEET 1 OF       | 2     |
|  | EDACINC<br>TORONTO, ONTARIO<br>CANADA |                                                                                                                                                                                                                | DRAWING NUMBER: 630-13W3250-1TD      |                  | ISSUE |
|  | YOUR CONNECTION TO QUALITY & SERVICE  |                                                                                                                                                                                                                | PART NUMBER: 630-13W                 | 3250-1TD         | 1     |