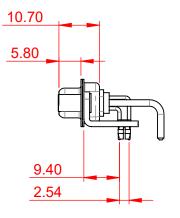

INSULATOR RESISTANCE: DIELECTRIC WITHSTANDING VOLTAGE:

.XX ±0.13

.XXX ±0.05

|  |                                       |                                                                                                                                                                                                                | SW REFERENCE NO.: 630 COMBO ASSEMBLY |                  |       |
|--|---------------------------------------|----------------------------------------------------------------------------------------------------------------------------------------------------------------------------------------------------------------|--------------------------------------|------------------|-------|
|  |                                       |                                                                                                                                                                                                                | DRAWN: C.B                           | DATE: JAN. 01/20 | 19    |
|  |                                       |                                                                                                                                                                                                                | CHECKED:                             | DATE:            |       |
|  | EDAC INC                              | THESE DRAWINGS AND SPECIFICATIONS<br>ARE THE PROPERTY OF EDAC INC.,AND<br>SHALL NOT BE REPRODUCED,OR COPIED<br>OR USED AS THE BASIS FOR THE<br>MANUFACTURE OR SALE OF APPARATUS<br>WITHOUT WRITTEN PERMISSION. | SCALE: (IN C.A.D. 1:1)               | SHEET 1 OF       | 2     |
|  | EDACINC<br>TORONTO, ONTARIO<br>CANADA |                                                                                                                                                                                                                | DRAWING NUMBER: 630-13W3250-1TD      |                  | ISSUE |
|  | YOUR CONNECTION TO QUALITY & SERVICE  |                                                                                                                                                                                                                | PART NUMBER: 630-13W                 | 3250-1TD         | 1     |