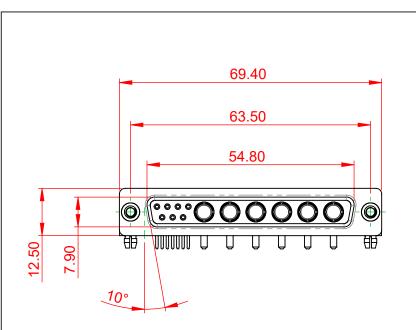

TOLERANCE UNLESS OTHERWISE SPECIFIED .X ±0.25 .XX ±0.13 .XXX ±0.05

10.70

5.80

THIS IS A C.A.D. GENERATED DRAWING DO NOT MAKE MANUAL REVISIONS TO MASTER.

**ISSUE NUMBER** 

ORIGINAL

(1)

NOTES: