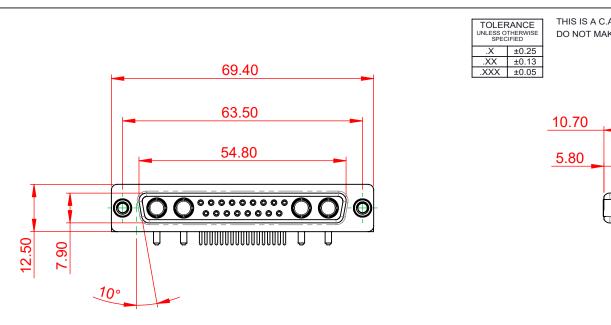

-55°C ~ 125°C

1000V AC rms

| COMBINATION D-SUB                                                              |                                                                                                                                                                                                                | SW REFERENCE NO.: 630 COMBO ASSEMBLY |                  |       |
|--------------------------------------------------------------------------------|----------------------------------------------------------------------------------------------------------------------------------------------------------------------------------------------------------------|--------------------------------------|------------------|-------|
|                                                                                |                                                                                                                                                                                                                | DRAWN: C.B                           | DATE: JAN. 01/20 | 19    |
|                                                                                |                                                                                                                                                                                                                | CHECKED:                             | DATE:            |       |
| EDAG INC<br>TORONTO, ONTARIO<br>CANADA<br>YOUR CONNECTION TO QUALITY & SERVICE | THESE DRAWINGS AND SPECIFICATIONS<br>ARE THE PROPERTY OF EDAC INC.,AND<br>SHALL NOT BE REPRODUCED,OR COPIED<br>OR USED AS THE BASIS FOR THE<br>MANUFACTURE OR SALE OF APPARATUS<br>WITHOUT WRITTEN PERMISSION. | SCALE: (IN C.A.D. 1:1)               | SHEET 1 OF       | 2     |
|                                                                                |                                                                                                                                                                                                                | DRAWING NUMBER: 630-21W4250-1T6      |                  | ISSUE |
|                                                                                |                                                                                                                                                                                                                | PART NUMBER: 630-21W4                | 4250-1T6         | 1     |