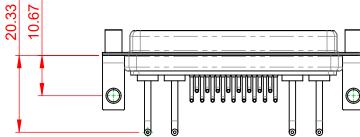

-55°C ~ 125°C

1000V AC rms

| COMBINATION D-SUB                                                              |                                                                                                                                                                                                                | SW REFERENCE NO.: 630 COMBO ASSEMBLY |                  |       |
|--------------------------------------------------------------------------------|----------------------------------------------------------------------------------------------------------------------------------------------------------------------------------------------------------------|--------------------------------------|------------------|-------|
|                                                                                |                                                                                                                                                                                                                | DRAWN: C.B                           | DATE: JAN. 01/20 | 19    |
|                                                                                |                                                                                                                                                                                                                | CHECKED:                             | DATE:            |       |
| EDAG INC<br>TORONTO, ONTARIO<br>CANADA<br>YOUR CONNECTION TO QUALITY & SERVICE | THESE DRAWINGS AND SPECIFICATIONS<br>ARE THE PROPERTY OF EDAC INC.,AND<br>SHALL NOT BE REPRODUCED,OR COPIED<br>OR USED AS THE BASIS FOR THE<br>MANUFACTURE OR SALE OF APPARATUS<br>WITHOUT WRITTEN PERMISSION. | SCALE: (IN C.A.D. 1:1)               | SHEET 1 OF       | 2     |
|                                                                                |                                                                                                                                                                                                                | DRAWING NUMBER: 630-21W4250-1T6      |                  | ISSUE |
|                                                                                |                                                                                                                                                                                                                | PART NUMBER: 630-21W4                | 4250-1T6         | 1     |