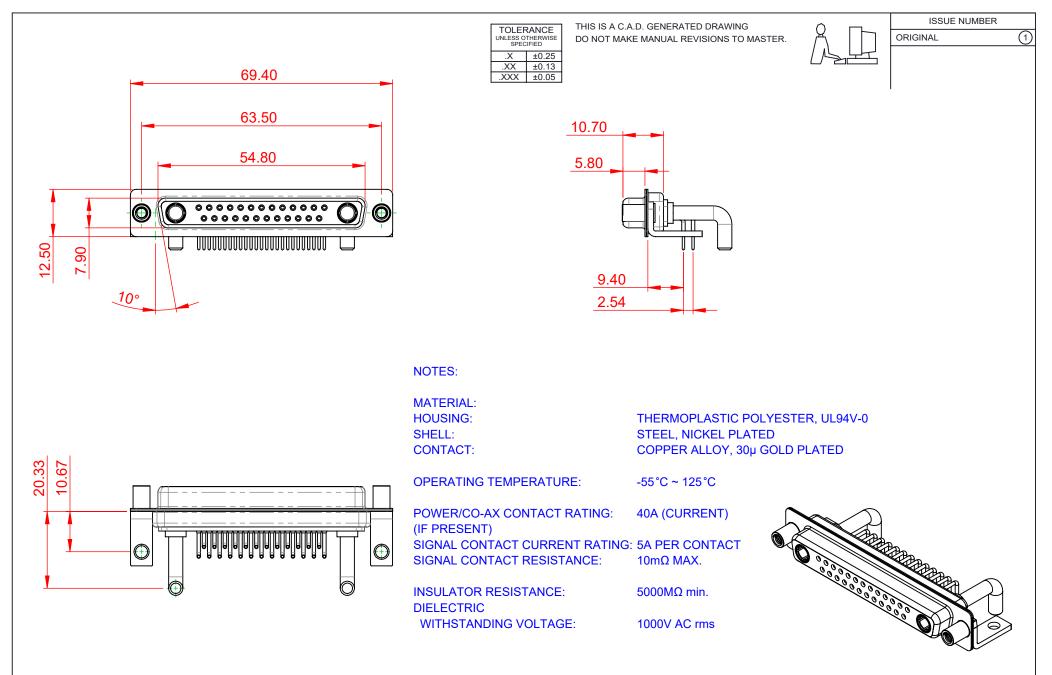

|  | COMBINATION D-SUB                    |                                                                                                                                       | SW REFERENCE NO.: 630 COMBO ASSEMBLY |                  |       |
|--|--------------------------------------|---------------------------------------------------------------------------------------------------------------------------------------|--------------------------------------|------------------|-------|
|  |                                      |                                                                                                                                       | DRAWN: C.B                           | DATE: JAN. 01/20 | 19    |
|  |                                      |