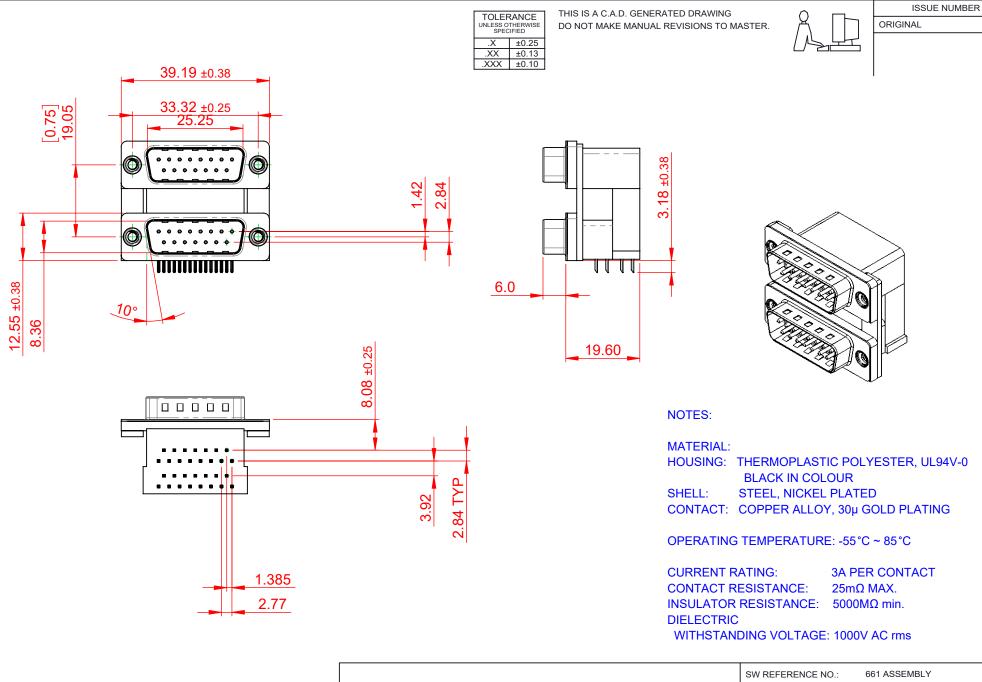

THIS SERIES FULLY CONFORMS TO THE EUROPEAN UNION DIRECTIVES 2011/65/EU FOR RoHS COMPLIANCY. YOUR CONNECTION TO QUALITY & SERVICE

EDAC INC TORONTO, ONTARIO CANADA

661 SERIES D-SUB CONNECTOR

THESE DRAWINGS AND SPECIFICATIONS ARE THE PROPERTY OF EDAC INC..AND SHALL NOT BE REPRODUCED,OR COPIED OR USED AS THE BASIS FOR THE MANUFACTURE OR SALE OF APPARATUS WITHOUT WRITTEN PERMISSION.

HOUSING: THERMOPLASTIC POLYESTER, UL94V-0

|  | SW REFERENCE NO.: 661 ASSEMBLY |                           |  |
|--|--------------------------------|---------------------------|--|
|  | DRAWN: C.B                     | DATE: AUG. 01/2018        |  |
|  | CHECKED:                       | DATE:                     |  |
|  | SCALE: 1:1                     | SHEET 1 OF 1              |  |
|  | DRAWING NUMBER: 661-015-       | ER: 661-015-664-005 ISSUE |  |

PART NUMBER: 661-015-664-005