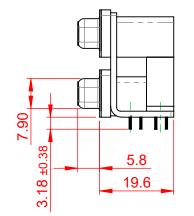

| 662 SERIES D-SUB CONNECTOR           |                                                                                                                                                                                                                | SW REFERENCE NO.: 662 ASSEMBLY  |                  |       |
|--------------------------------------|----------------------------------------------------------------------------------------------------------------------------------------------------------------------------------------------------------------|---------------------------------|------------------|-------|
|                                      |                                                                                                                                                                                                                | DRAWN: C.B                      | DATE: AUG. 01/20 | )18   |
|                                      |                                                                                                                                                                                                                | CHECKED:                        | DATE:            |       |
| EDAC INC                             | THESE DRAWINGS AND SPECIFICATIONS<br>ARE THE PROPERTY OF EDAC INC.,AND<br>SHALL NOT BE REPRODUCED,OR COPIED<br>OR USED AS THE BASIS FOR THE<br>MANUFACTURE OR SALE OF APPARATUS<br>WITHOUT WRITTEN PERMISSION. | SCALE: (IN C.A.D. 1:1)          | SHEET 1 OF       | 1     |
| TORONTO, ONTARIO<br>CANADA           |                                                                                                                                                                                                                | DRAWING NUMBER: 662-037-664-004 |                  | ISSUE |
| YOUR CONNECTION TO QUALITY & SERVICE |                                                                                                                                                                                                                | PART NUMBER: 662-037-6          | 64-004           | 1     |