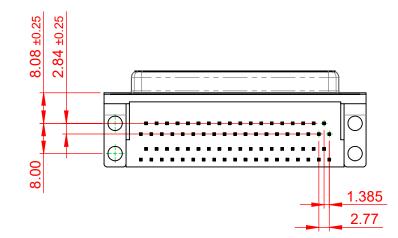

| 662 SERIES D-SUB CONNECTOR           |                                                                                                                                                                                                                | SW REFERENCE NO.: 662 ASSEMBLY  |                  |       |
|--------------------------------------|----------------------------------------------------------------------------------------------------------------------------------------------------------------------------------------------------------------|---------------------------------|------------------|-------|
|                                      |                                                                                                                                                                                                                | DRAWN: C.B                      | DATE: AUG. 01/20 | )18   |
|                                      |                                                                                                                                                                                                                | CHECKED:                        | DATE:            |       |
| EDAC INC                             | THESE DRAWINGS AND SPECIFICATIONS<br>ARE THE PROPERTY OF EDAC INC.,AND<br>SHALL NOT BE REPRODUCED,OR COPIED<br>OR USED AS THE BASIS FOR THE<br>MANUFACTURE OR SALE OF APPARATUS<br>WITHOUT WRITTEN PERMISSION. | SCALE: (IN C.A.D. 1:1)          | SHEET 1 OF       | 1     |
| TORONTO, ONTARIO<br>CANADA           |                                                                                                                                                                                                                | DRAWING NUMBER: 662-037-664-004 |                  | ISSUE |
| YOUR CONNECTION TO QUALITY & SERVICE |                                                                                                                                                                                                                | PART NUMBER: 662-037-6          | 64-004           | 1     |