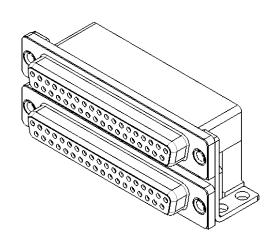

| 662 SERIES D-SUB CONNECTOR           |                                                                                                                                                                                                                | SW REFERENCE NO.: 662 ASSEMBLY  |                  |       |
|--------------------------------------|----------------------------------------------------------------------------------------------------------------------------------------------------------------------------------------------------------------|---------------------------------|------------------|-------|
|                                      |                                                                                                                                                                                                                | DRAWN: C.B                      | DATE: AUG. 01/20 | )18   |
|                                      |                                                                                                                                                                                                                | CHECKED:                        | DATE:            |       |
| EDAC INC                             | THESE DRAWINGS AND SPECIFICATIONS<br>ARE THE PROPERTY OF EDAC INC.,AND<br>SHALL NOT BE REPRODUCED,OR COPIED<br>OR USED AS THE BASIS FOR THE<br>MANUFACTURE OR SALE OF APPARATUS<br>WITHOUT WRITTEN PERMISSION. | SCALE: (IN C.A.D. 1:1)          | SHEET 1 OF       | 1     |
| TORONTO, ONTARIO<br>CANADA           |                                                                                                                                                                                                                | DRAWING NUMBER: 662-037-664-004 |                  | ISSUE |
| YOUR CONNECTION TO QUALITY & SERVICE |                                                                                                                                                                                                                | PART NUMBER: 662-037-6          | 64-004           | 1     |