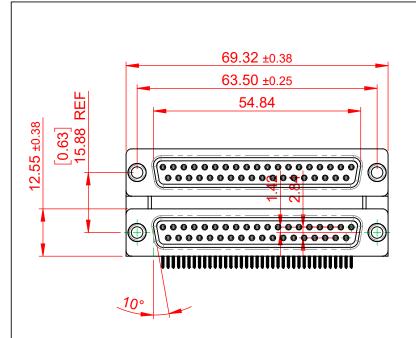

| 662 SERIES D-SUB CONNECTOR           |                                                                                                                                                                                                                | SW REFERENCE NO.: 662 ASSEMBLY  |                  |       |
|--------------------------------------|----------------------------------------------------------------------------------------------------------------------------------------------------------------------------------------------------------------|---------------------------------|------------------|-------|
|                                      |                                                                                                                                                                                                                | DRAWN: C.B                      | DATE: AUG. 01/20 | )18   |
|                                      |                                                                                                                                                                                                                | CHECKED:                        | DATE:            |       |
| EDAC INC                             | THESE DRAWINGS AND SPECIFICATIONS<br>ARE THE PROPERTY OF EDAC INC.,AND<br>SHALL NOT BE REPRODUCED,OR COPIED<br>OR USED AS THE BASIS FOR THE<br>MANUFACTURE OR SALE OF APPARATUS<br>WITHOUT WRITTEN PERMISSION. | SCALE: (IN C.A.D. 1:1)          | SHEET 1 OF       | 1     |
| TORONTO, ONTARIO<br>CANADA           |                                                                                                                                                                                                                | DRAWING NUMBER: 662-037-664-004 |                  | ISSUE |
| YOUR CONNECTION TO QUALITY & SERVICE |                                                                                                                                                                                                                | PART NUMBER: 662-037-6          | 64-004           | 1     |